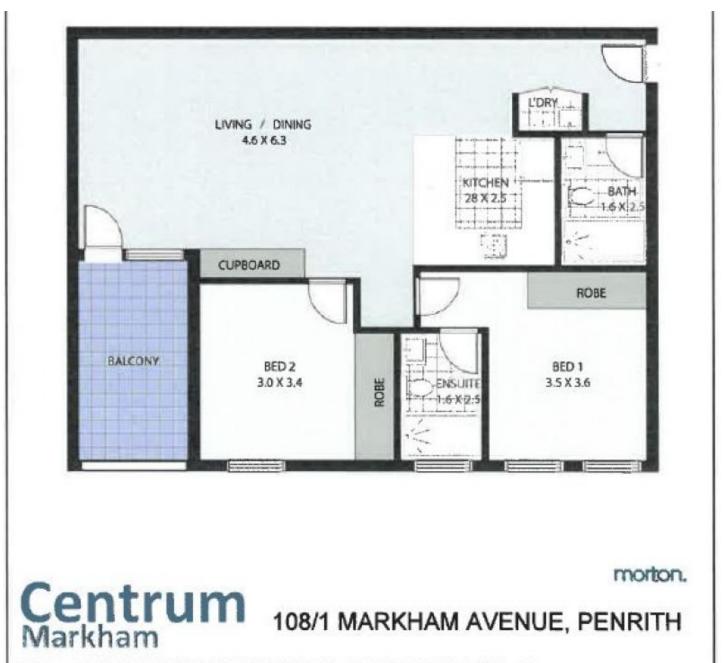

- Two bedrooms with built in wardrobes, ensuite to main bedroom

- Contemporary kitchen with high end Westinghouse appliances including dishwasher and gas stove top

- Tiled open planned living and dining area
- Spacious main bathroom
- Private balcony