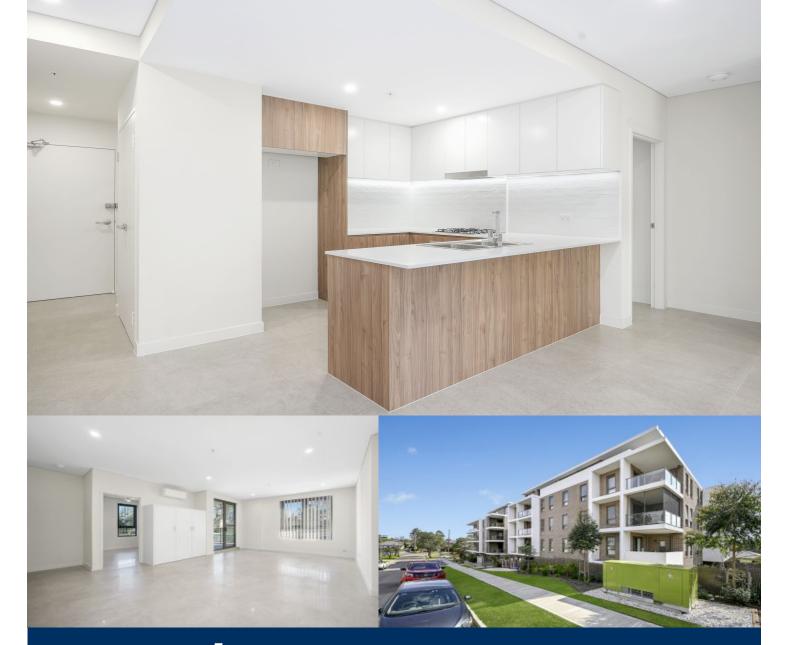

## morton.

The benchmark for apartment living will be set with this near new 2 bedroom apartment located in this boutique complex in Penrith. This apartment offers sophisticated finishes and stunning colour palettes creating an environment of pure comfort and desirable living.

- Two bedrooms with built in wardrobes, ensuite to main bedroom

- Contemporary kitchen with high end Westinghouse appliances including dishwasher and gas stove top

- Tiled open planned living and dining area
- Spacious main bathroom
- Private balcony

- Beautifully landscaped communal rooftop terrace with commanding views

- Secure parking with two spaces, two storage cages and lift  $\operatorname{access}$ 