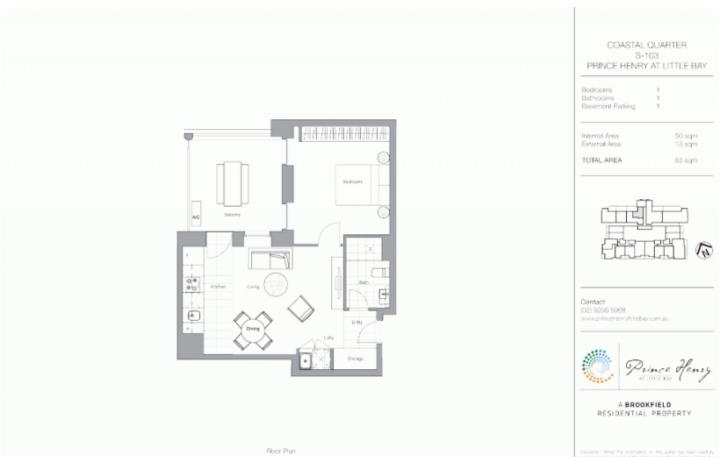

lessly combines the timeless elegance of art-deco designs with contemporary spaces. Just a short stroll from Little Bay beach, Coastal Quarter offers a unique blend of the past and present.

- Wool carpet in bedroom and lounge
- Tiles in dining and kitchen areas
- Generous balcony ideal for entertaining or taking in the view
- Large bedroom with built-in wardrobes
- Reverse-cycle split system air conditioning
- Kitchen features AEG appliances and stone bench tops
- Internal laundry includes Fisher & Paykel washer/dryer and laundry tub

- Stainless steel Electrolux fridge and secure underground parking

## Little Bay 103/2 Gull Street □ 1 🚰 1 😭 1

### View

As advertised or by appointment

## Agent

#### Alexander Karabanov

0409 896 152

alexander.karabanov@morton.com.au

# morton.com.au



٩,

Solutions where the internation or the paper the basis coloradtic solution of the international or the paper the basis coloradity transpection and induced size an inclusion of use of the local of the transpection of an international fragmenter, compares whether the transpection during the solution of the international or the observation in during the solution international coloradity of the solution of the the solution of the solution of the observation of the paper is an international distance of the paper of the paper will be solution of the solution of the solution of paper of the paper will be solution of the solution of the solution of paper of the paper will be solution of the solution of the solution of paper of the paper will be solutions of the solution of the solution of pa