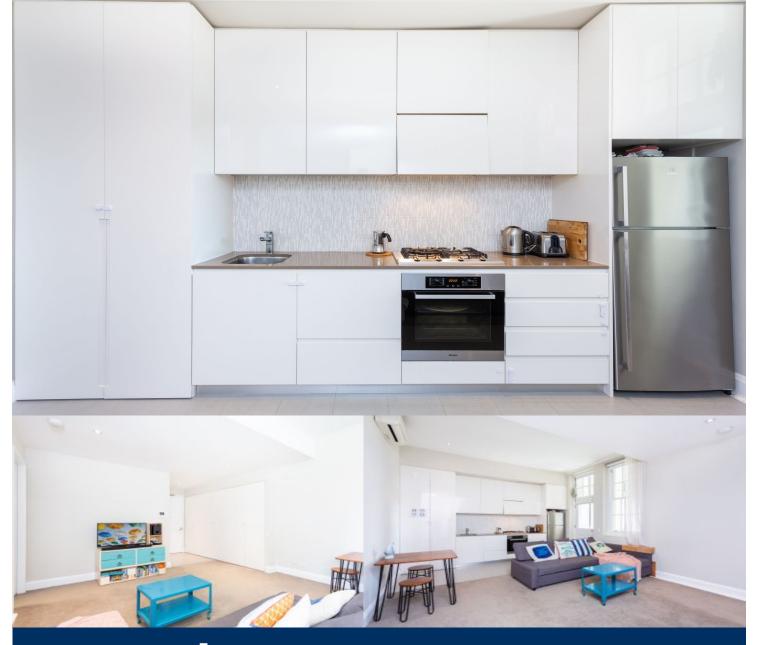

- Wool carpet in bedroom and lounge
- Tiles in dining and kitchen areas
- Generous balcony ideal for entertaining or taking in the view
- Large bedroom with built-in wardrobes
- Reverse-cycle split system air conditioning
- Kitchen features AEG appliances and stone bench tops
- Internal laundry includes Fisher & Paykel washer/dryer and laundry tub

- Stainless steel Electrolux fridge and secure underground parking