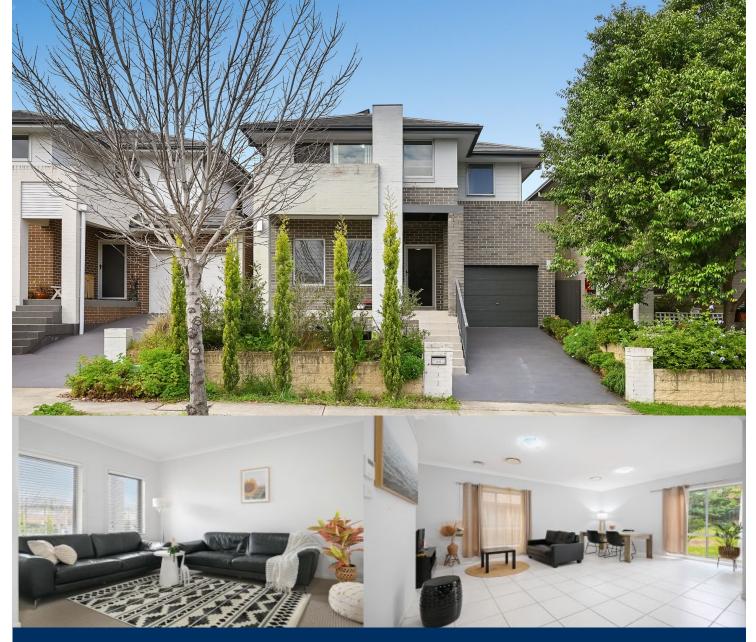

# morton.

Auction 29th June 2024, 12:45 pm onsite and online, if not sold prior.

Located in Penrith's emerging urban centre, this 4-bed freestanding house is perfect for upsizers, pet lovers and first home buyers. Featuring 282sqm of internal/external living area in a master-planned community Thornton Estate, which is an aspirational place to live, close to the train, bus, shops, cafes, parks and schools.

- Two-storey freestanding home, side gate access, established gardens.

- 3 x living areas include upstairs rumpus/study, carpeted lounge room and tiled kitchen/dining

- Master bedroom with private balcony, northwest views to the Blue Mountains

- Ducted air con throughout, large kitchen with island bench, gas cooktop

- Single lock-up garage with internal access, driveway 2nd car space