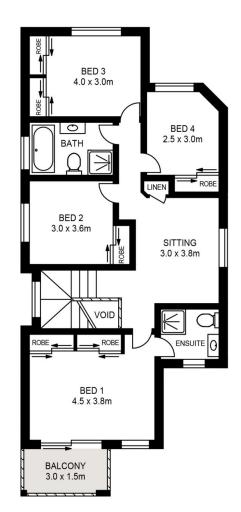

- Two-storey freestanding home, side gate access, established gardens.

- 3 x living areas include upstairs rumpus/study, carpeted lounge room and tiled kitchen/dining

- Master bedroom with private balcony, northwest views to the Blue Mountains

## 98 EMPIRE CIRCUIT, PENRITH

Please note these measurements are approximate only. The plans is intended as a rough guide for illustrative purpose. It is not warranted or guaranteed to be correct nor it is part of the sale or rental contract