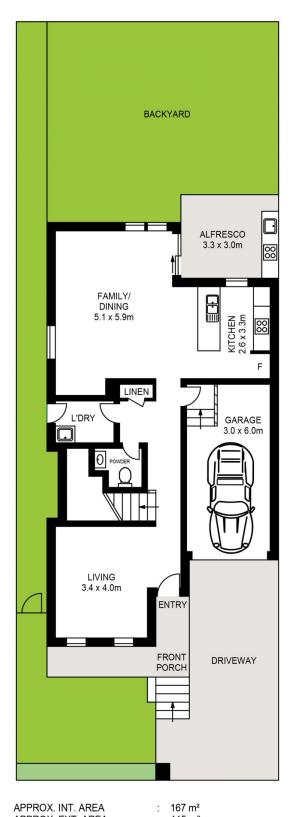

### morton.com.au

APPROX. INT. AREA APPROX. EXT. AREA TOTAL AREA

: 167 m<sup>2</sup> : 115 m<sup>2</sup> : 282 m<sup>2</sup>

## 98 EMPIRE CIRCUIT, PENRITH

Please note these measurements are approximate only. The plans is intended as a rough guide for illustrative purpose. It is not warranted or guaranteed to be correct nor it is part of the sale or rental contract