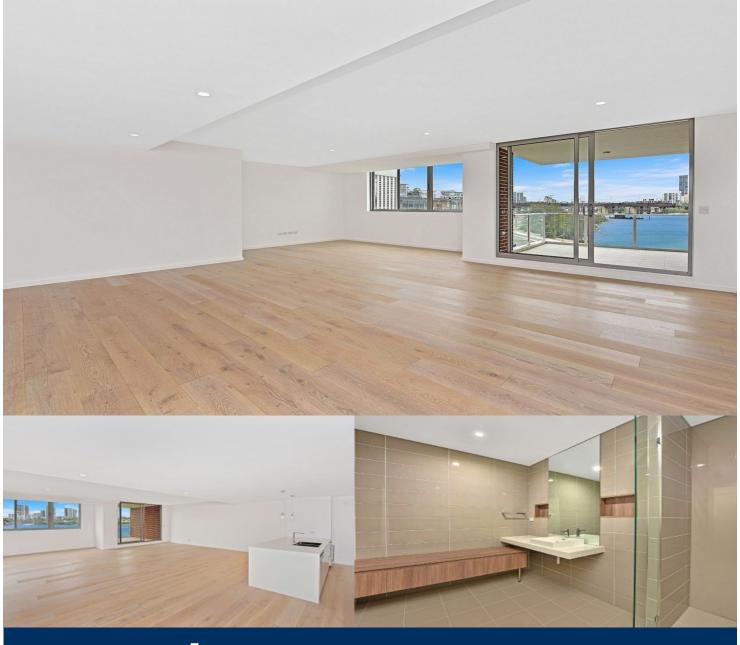

- Spacious open plan living/dining area with timber floors throughout flowing onto balcony/terrace areas
- Designer gourmet kitchen with premium Miele appliances
- Two spacious bedrooms with built in robes
- Separate laundry room with lots of storage
- Ducted reverse cycle A/C
- Security building with video intercom and direct lift access
- Secure car space
- Separate lock up storage

Internal 116sqm External 10sqm Total 126sqm