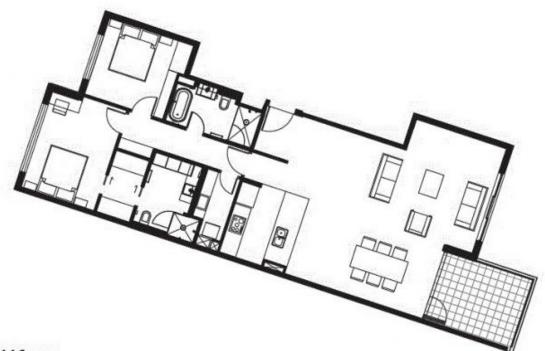

- Spacious open plan living/dining area with timber floors throughout flowing onto balcony/terrace areas
- Designer gourmet kitchen with premium Miele appliances
- Two spacious bedrooms with built in robes
- Separate laundry room with lots of storage
- Ducted reverse cycle A/C
- Security building with video intercom and direct lift access
- Secure car space
- Separate lock up storage

Internal 116sqm External 10sqm Total 126sqm