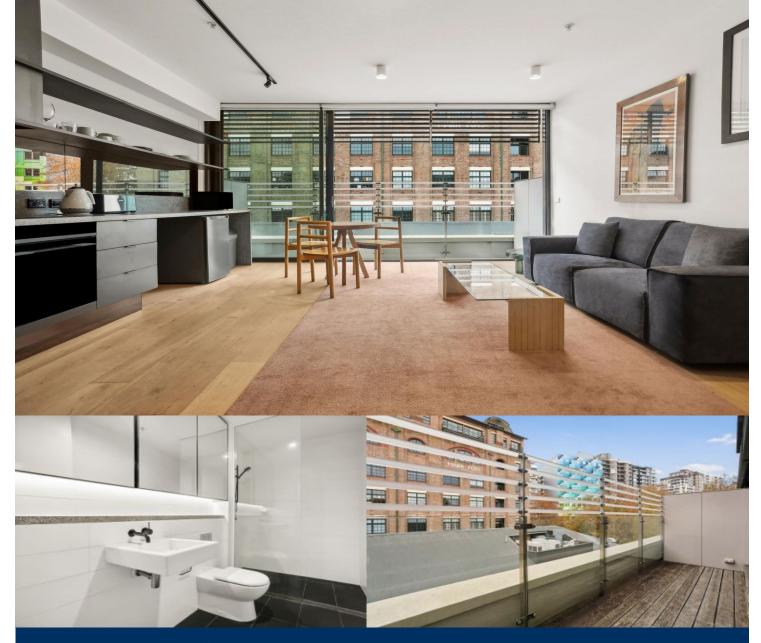

# morton.

An ultra-convenient location and generous layout make this one bedroom apartment in 'The Surry' building a haven for inner city living. Light filled and leafy setting, it's a short stroll from all amenities.

- Situated in the popular boutique building 'The Surry'
- Combined kitchen and living area with large sliding windows
- Open kitchen with Smeg appliances and terrazzo natural stone
- Double sized bedroom, ducted air conditioning
- Deluxe modern bathroom, internal laundry, storage cage
- A contemporary aesthetic with quality finishes throughout
- Easy walk to Surry Hills vibrant cafes, shops and the CBD
- Moments to Museum and Central train stations and parks