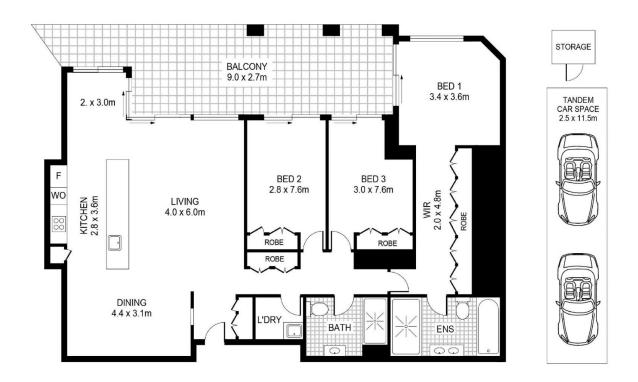

- Flooded with the streaming light of a northern aspect
- Impeccably finished with a superior attention to detail
- Intuitively crafted for seamless indoor/outdoor living
- Expansive open lounge, large covered balcony
- Formal and informal dining areas with a harbour backdrop
- Generous double bedrooms, master with marble ensuite
- Miele kitchen, ample bench space, sunny breakfast area
- Air conditioning, security system and full laundry
- Indoor pool, gym, sauna, spa, excellent internal storage
- Security parking for 2 cars, storage cage and visitor parking