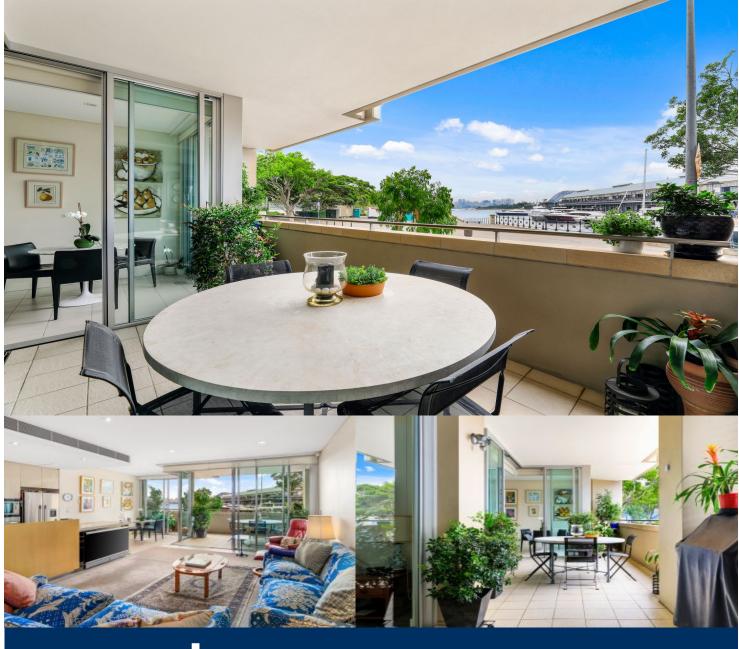

morton.

Pyrmont 102/15 Pirrama Road

Occupying a prized position in 'The Promontory', one of Pyrmont's most exclusive harbourside offerings, this exceptional residence is surrounded by waterfront parks and overlooks the sparkling harbour, the Harbour Bridge and the historic Jones Bay Wharf and marina.

- Flooded with the streaming light of a northern aspect
- Impeccably finished with a superior attention to detail
- Intuitively crafted for seamless indoor/outdoor living
- Expansive open lounge, large covered balcony
- Formal and informal dining areas with a harbour backdrop
- Generous double bedrooms, master with marble ensuite
- Miele kitchen, ample bench space, sunny breakfast area
- Air conditioning, security system and full laundry
- Indoor pool, gym, sauna, spa, excellent internal storage
- Security parking for 2 cars, storage cage and visitor parking