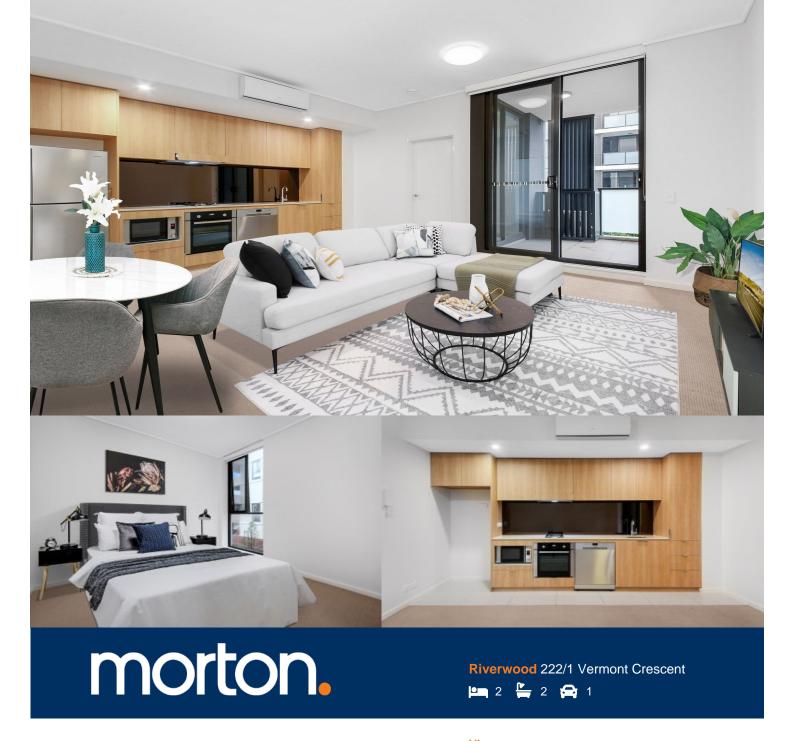

### **APARTMENT FEATURES**

- Reverse cycle air conditioning
- Stainless steel kitchen appliances
- Stone bench tops, mirror splash backs
- Two spacious bedrooms plus study
- Two modern bathrooms
- LED under cupboard lighting
- Data/TV points in living and main bedroom
- Recessed mirrored cabinets in bathroom
- Security building, security intercom

# **APARTMENT 222** LOT 140 2BED

Internal  $74m^2$ External  $7 m^2$ Total  $81m^2$ 