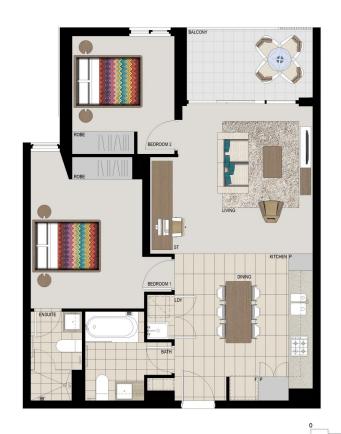

# **APARTMENT 222** LOT 140 2BED

Internal  $74m^2$ External  $7 m^2$ Total  $81m^2$ 

### **APARTMENT FEATURES**

- Reverse cycle air conditioning
- Stainless steel kitchen appliances
- Stone bench tops, mirror splash backs
- Two spacious bedrooms plus study
- Two modern bathrooms
- LED under cupboard lighting
- Data/TV points in living and main bedroom
- Recessed mirrored cabinets in bathroom
- Security building, security intercom