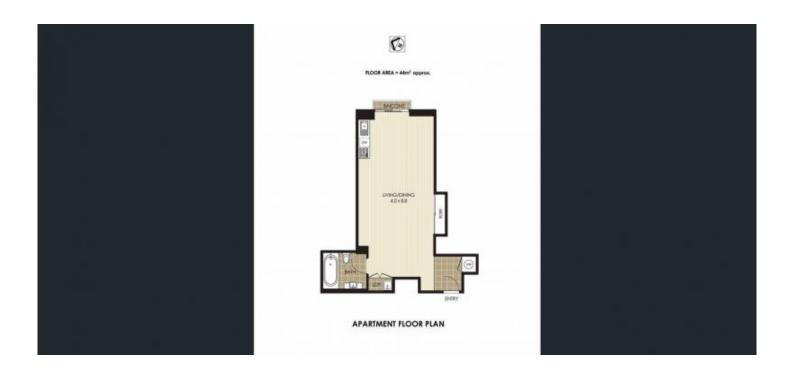

- ? Renovated Studio Apartment for Executive Lifestyle or Investment
- ? Situated on the fourth floor of a security building with lift access
- ? Features new flooring and a modern kitchen
- ? Bright open floor plan with versatile living and sleeping areas
- ? North-facing aspect ensures plenty of natural light
- ? Sunny Juliet balcony and spacious 44m² on title
- ? Compact galley kitchen with new appliances
- ? Modern bathroom with shower over bath and internal laundry cupboard
- ? Extra-large built-in wardrobe and second wardrobe for