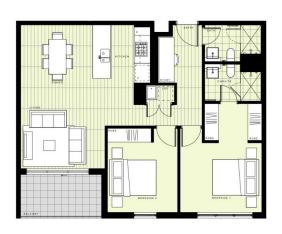

## **BUILDING A** LEVEL 8

APARTMENT A823 LOT 92 2 BEDROOM + STUDY 
 INTERNALAREA
 75m²

 EXTERNALAREA
 0m²

 TOTAL
 0m²

 0\_\_\_\_\_\_m\_\_\_2m
 N

2ft

Image: Control of the state of the