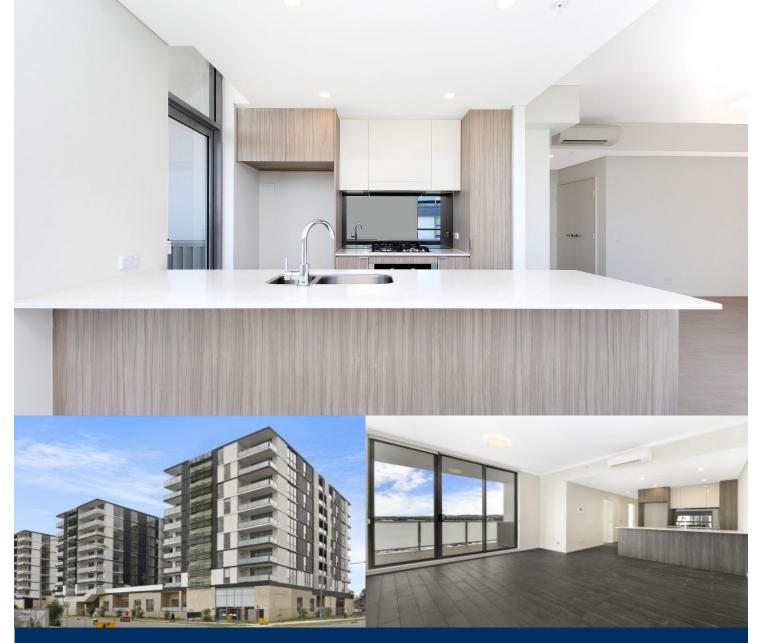

# morton.

Located in the hub of North Penrith, Harts Landing offers contemporary urban living in a master planned vibrant community called Thornton Estate. Only metres from Penrith train station, Westfield shopping centre and local parks.

#### Features

- Lv 7 Covered balcony, southwest facing with Blue Mountains views

- Tiled open living and dining area, efficient LED lighting throughout

- Reverse cycle air conditioning, block-out roller blinds throughout

- Stylish kitchen with stone bench-tops, soft close drawers & cupboards

- Gas stove top with stainless steel dishwasher, microwave and oven

- Wool-blend carpeted bedrooms with mirrored built-in robes
- NBN ready, Data/TV/PayTV points in living & bedroom
- Quality bathroom with mirrored vanity cabinet
- Internal laundry with dryer