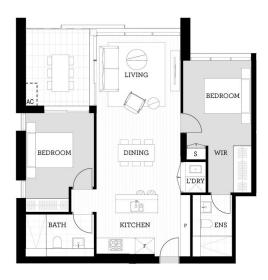

## Features

- Top floor apartment with breathtaking Blue Mountains views
- North facing, ample natural light through floor to ceiling windows
- Timbered open living & dining, LED and split A/C throughout
- Entertainer's eat-in kitchen with Ceasor Stone bench-tops
- Soft close cupboards and drawers, Gas cooking kitchen
- Include stainless steel dishwasher, microwave and oven
- Both bedrooms with ensuite and his and hers wardrobes
- Quality bathroom w mirrored vanity cabinet and shower
- NBN ready, MATV/PayTV points in the living and bedroom
- Large internal laundry, dryer included