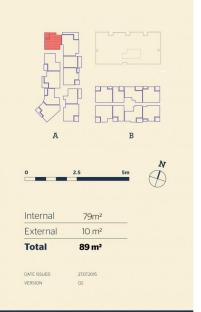

## Features

- Top floor apartment with breathtaking Blue Mountains views
- North facing, ample natural light through floor to ceiling windows
- Timbered open living & dining, LED and split A/C throughout
- Entertainer's eat-in kitchen with Ceasor Stone bench-tops
- Soft close cupboards and drawers, Gas cooking kitchen
- Include stainless steel dishwasher, microwave and oven
- Both bedrooms with ensuite and his and hers wardrobes
- Quality bathroom w mirrored vanity cabinet and shower
- NBN ready, MATV/PayTV points in the living and bedroom
- Large internal laundry, dryer included