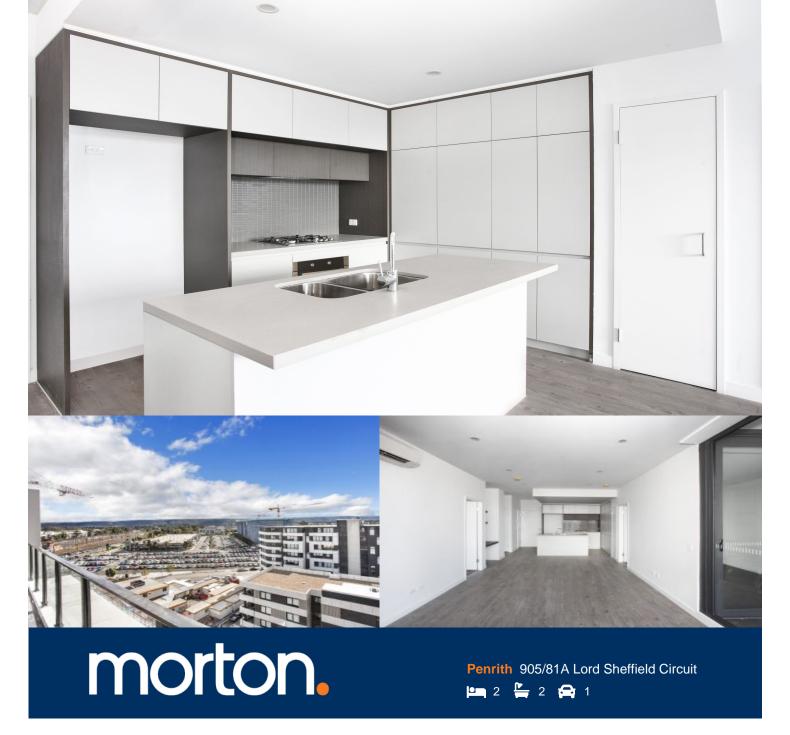

## Features

- Top floor apartment with breathtaking Blue Mountains views
- North facing, ample natural light through floor to ceiling windows
- Timbered open living & dining, LED and split A/C throughout
- Entertainer's eat-in kitchen with Ceasor Stone bench-tops
- Soft close cupboards and drawers, Gas cooking kitchen
- Include stainless steel dishwasher, microwave and oven
- Both bedrooms with ensuite and his and hers wardrobes
- Quality bathroom w mirrored vanity cabinet and shower
- NBN ready, MATV/PayTV points in the living and bedroom
- Large internal laundry, dryer included