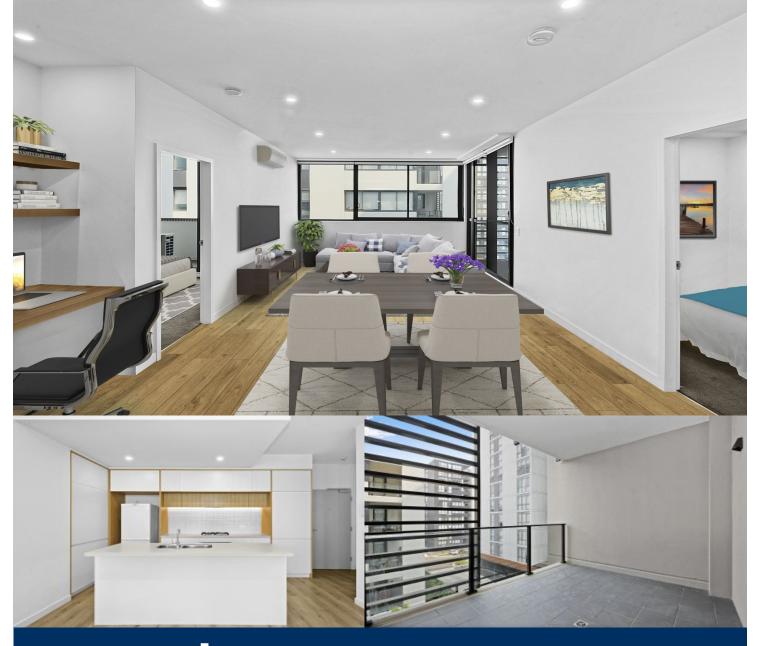

# morton.

Thornton Central apartments are located on the north side of Penrith train station with park and district views, some with water views towards the picturesque Blue Mountains, situated in the master-planned community Thornton Estate, offering convenient apartment living only metres to Westfield shopping centre, local parks and quality restaurants and cafes.

## Features

- Covered balcony with communal garden view
- Timbered open living and dining area, LED lighting throughout
- Filled with natural light from the floor to ceiling windows
- Reverse cycle air conditioning, block-out roller blinds throughout
- Eat-in kitchen with stone bench-tops, soft close cupboards
- Four burner stove top with stainless steel appliances
- Wool-blend carpeted bedroom with mirrored built-in robes
- NBN ready, MATV/PayTV points in living & bedroom
- Quality bathroom with mirrored vanity cabinet
- Large internal laundry with dryer