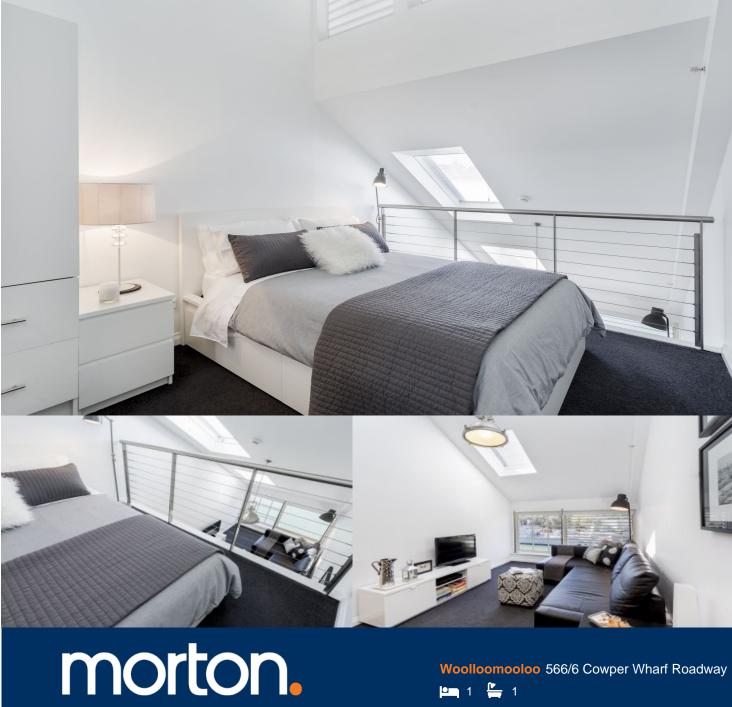

This stylish and fully furnished one bedroom loft apartment maximise's space and light. Open plan living and mesmerizing bay views are complimented by contemporary finishes that creates a perfect ambiance for those who enjoy something out of the ordinary.

- Double bedroom with ensuite
- Designer furnishings included, fine wool carpets
- Open plan living/dining
- Galley kitchen with imported appliances
- Internal Laundry
- Guest powder room
- Reverse cycle air conditioning
- 24 hour on-site security
- Full time on-site building manager
- Video intercom access