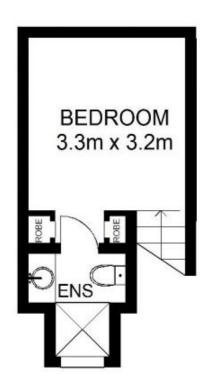

- Double bedroom with ensuite
- Designer furnishings included, fine wool carpets
- Open plan living/dining
- Galley kitchen with imported appliances
- Internal Laundry
- Guest powder room
- Reverse cycle air conditioning
- 24 hour on-site security
- Full time on-site building manager
- Video intercom access