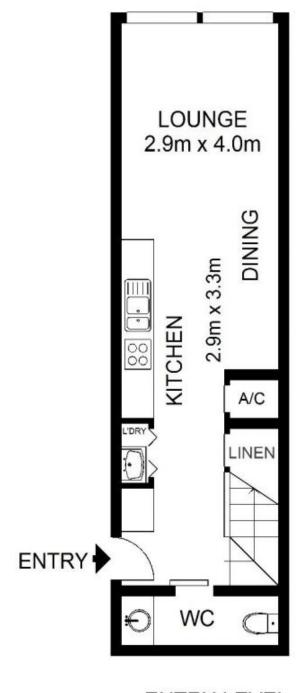

- Double bedroom with ensuite
- Designer furnishings included, fine wool carpets
- Open plan living/dining
- Galley kitchen with imported appliances
- Internal Laundry
- Guest powder room
- Reverse cycle air conditioning
- 24 hour on-site security
- Full time on-site building manager
- Video intercom access