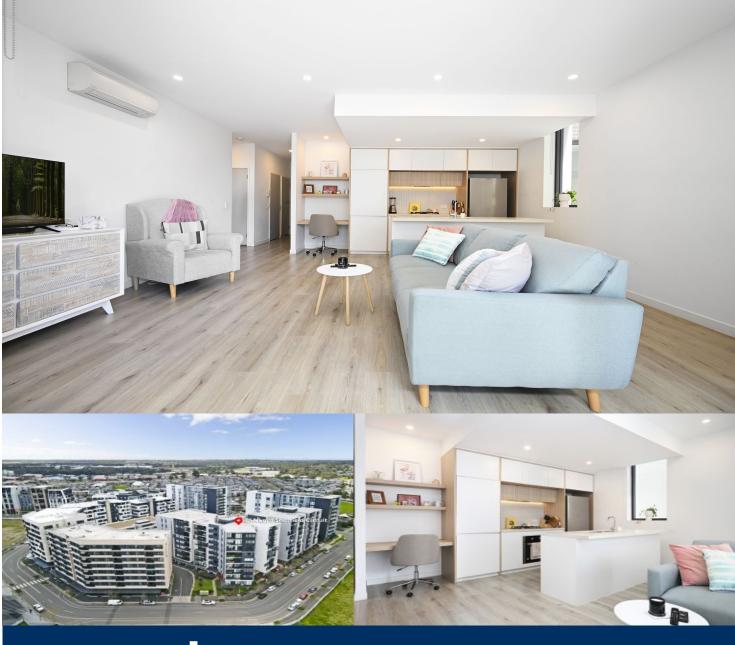

morton.

Penrith 309/81A Lord Sheffield Circuit

In a superb, elevated position with a pleasant outlook over garden beds, this inviting apartment is a contemporary home of space and quality. Well configured with superior appointments, it is just a short stroll to community conveniences and parklands, with Penrith CBD just across the train line.

- North Easterly aspect overlooking the landscaped gardens
- Open plan living with air con throughout and floorboards to the living room
- Good-sized carpeted bedroom with air-con and built-in wardrobes
- Built-in study nook, perfect for working from home
- Well-appointed kitchen with island bench, gas fittings and Omega appliances
- Car space and storage cage to the basement with security access
- NBN ready, spacious balcony and internal laundry with dryer
- 90 apartments to the pet friendly building, built in September 2017