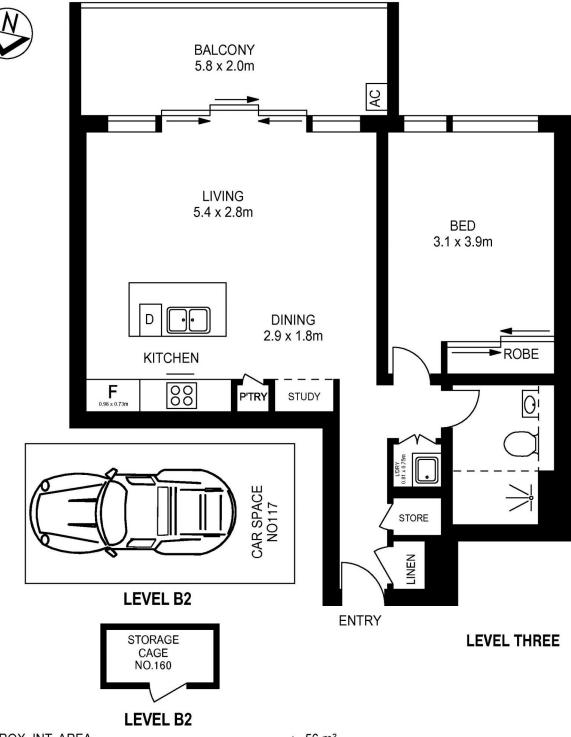

# morton.com.au

APPROX. INT. AREA : 56 m<sup>2</sup> APPROX. EXT. AREA : 12 m<sup>2</sup> TOTAL AREA INCLUDING CAR SPACE AND STORAGE: 83 m²

# 309/81A LORD SHEFFIELD CIRCUIT, PENRITH

Please note these measurements are approximate only. The plans is intended as a rough guide for illustrative purpose. It is not warranted or guaranteed to be correct nor it is part of the sale or rental contract