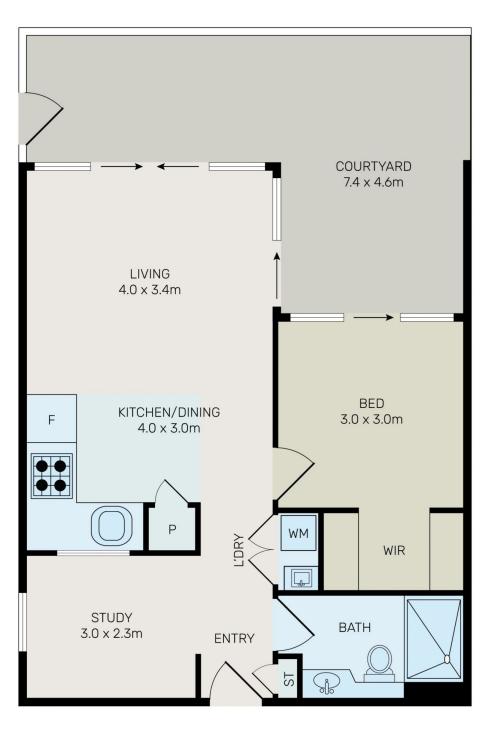

# morton.

Wentworth Point 225/1C Burroway Road

Delivering a modern blend of quality design, stylish finishes and a generous in/outdoor environment, this one-bedroom plus study courtyard apartment is a private haven in the popular and well-managed Jewel community. It has been well-planned to embrace low-maintenance living and entertaining, plus it provides a very peaceful retreat in a sought-after building that forms part of the vibrant Pierside retail precinct, right on the waterfront.

- A private elevated position capturing lovely green outlooks
- Crisp and fresh interiors feature a bright open planned design
- A courtyard-sized terrace includes a sheltered dining space
- Quality modern kitchen with dishwasher and gas cooktop
- A good-sized double bedroom that opens onto the courtyard
- Separate study/media area, modern bathroom, internal laundry
- Air-conditioning throughout, intercom & timber-look ceramic tiles
- Easy lift access to a security car space and lock-up storage