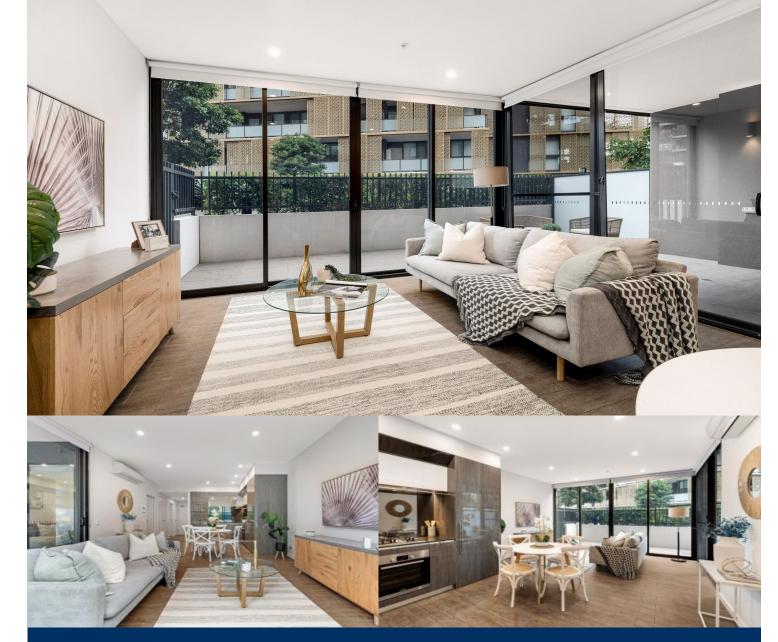

# morton.

Wentworth Point 225/1C Burroway Road

Delivering a modern blend of quality design, stylish finishes and a generous in/outdoor environment, this one-bedroom plus study courtyard apartment is a private haven in the popular and well-managed Jewel community. It has been well-planned to embrace low-maintenance living and entertaining, plus it provides a very peaceful retreat in a sought-after building that forms part of the vibrant Pierside retail precinct, right on the waterfront.

- A private elevated position capturing lovely green outlooks
- Crisp and fresh interiors feature a bright open planned design
- A courtyard-sized terrace includes a sheltered dining space
- Quality modern kitchen with dishwasher and gas cooktop
- A good-sized double bedroom that opens onto the courtyard
- Separate study/media area, modern bathroom, internal laundry
- Air-conditioning throughout, intercom & timber-look ceramic tiles
- Easy lift access to a security car space and lock-up storage