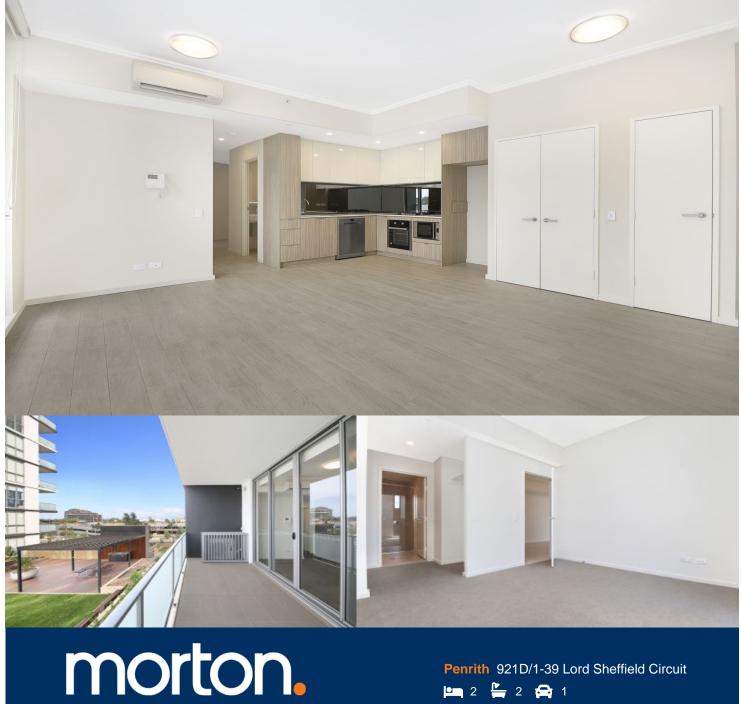

Located in the hub of North Penrith, Harts Landing apartments are near new, unfurnished and offer contemporary urban living in a master planned vibrant community called Thornton Estate. Only metres from Penrith train station, Westfield shopping centre and local parks.

### Features Include:

- Top floor, skylight in the living, south-west facing covered balcony
- Stylish kitchen with stone benchtops, soft close drawers & cupboards
- Four burner stove top with stainless steel appliances
- LED lighting throughout, reverse-cycle air conditioning
- Tiled open living and dining area, light colour scheme
- Wool-blend carpeted bedrooms, mirrored built-in robes
- NBN to the home, data/TV/PayTV points in living & bedroom
- Block-out roller blinds throughout, quality bathroom/ensuite
- Internal laundry with dryer