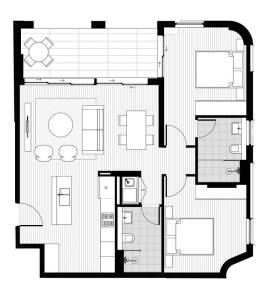

- Fresh and airy open design with timber flooring throughout

- Good sized bedrooms with built-ins
- Remote control blinds throughout

Penrith 701/91 Lord Sheffield Circuit