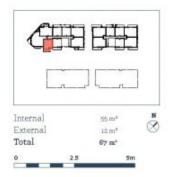

# morton.

Penrith 706/101A Lord Sheffield Circuit

Located next to Penrith train station and across the rail line to Westfield, this 67sqm one bedroom apartment in the as-new Thornton development offers convenient living in a master-planned community only metres from all the amenities and transport you'd expect.