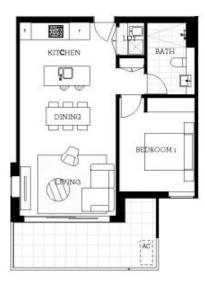

# morton.

Penrith 706/101A Lord Sheffield Circuit

Located next to Penrith train station and across the rail line to Westfield, this 67sqm one bedroom apartment in the as-new Thornton development offers convenient living in a master-planned community only metres from all the amenities and transport you'd expect.

- Carpeted open plan living/dining with reverse cycle A/C
- Entertainers gas kitchen with CaesarStone island benchtop
- Filled with natural light from the floor to ceiling windows
- Large south-east facing balcony with garden outlook
- Soft-close kitchen draws & cupboards & stainless steel appliances
- NBN ready, LED ceiling downlight, data/TV points in living and bedroom
- Mirrored cabinets in the bathroom with shower head rose
- Large internal laundry with omega dryer