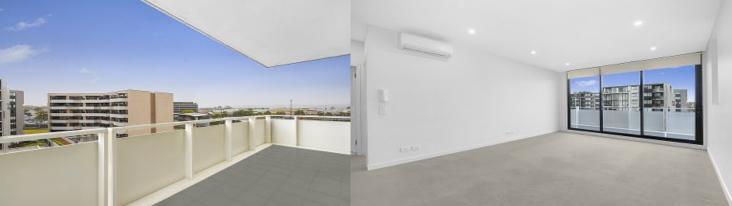

- Carpeted open plan living/dining with reverse cycle A/C
- Entertainers gas kitchen with CaesarStone island benchtop
- Filled with natural light from the floor to ceiling windows
- Large south-east facing balcony with garden outlook
- Soft-close kitchen draws & cupboards & stainless steel appliances
- NBN ready, LED ceiling downlight, data/TV points in living and bedroom
- Mirrored cabinets in the bathroom with shower head rose
- Large internal laundry with omega dryer