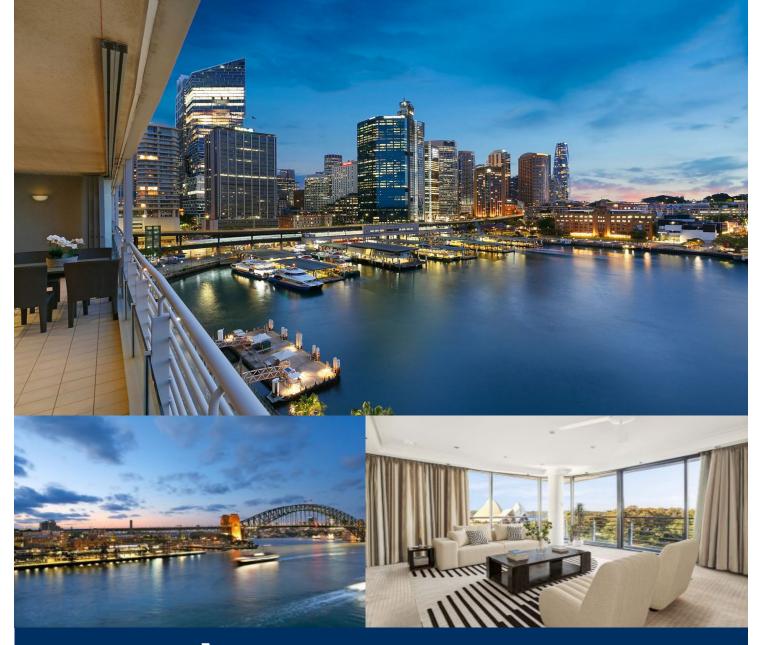

# morton.

Nestled on the edge of the world's most famous harbor, this executive apartment offers a rare opportunity to experience quintessential Sydney living. Located within the prestigious 'Bennelong Apartments' building, this residence epitomizes elegance and exclusivity.

#### Key features:

- Breathtaking views: Floor-to-ceiling glass walls frame ever-changing panoramas of the harbor. To the west, watch the sun set over the graceful arch of the Harbour Bridge, while ferries lazily glide into Circular Quay. To the east, admire the gleaming sails of the Opera House against the backdrop of the Royal Botanic Gardens. Sydney 96/3 Macquarie Street