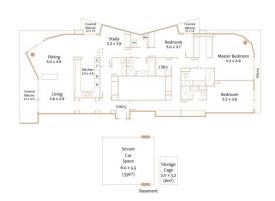

# morton.

Nestled on the edge of the world's most famous harbor, this executive apartment offers a rare opportunity to experience quintessential Sydney living. Located within the prestigious 'Bennelong Apartments' building, this residence epitomizes elegance and exclusivity.

#### Key features:

- Breathtaking views: Floor-to-ceiling glass walls frame ever-changing panoramas of the harbor. To the west, watch the sun set over the graceful arch of the Harbour Bridge, while ferries lazily glide into Circular Quay. To the east, admire the gleaming sails of the Opera House against the backdrop of the Royal Botanic Gardens. Sydney 96/3 Macquarie Street