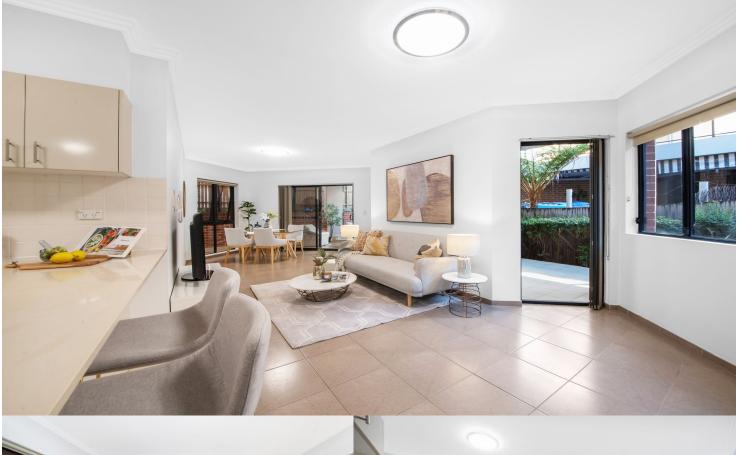

# morton.

Homebush West 3/14-16 Courallie Avenue

2 📛

Embracing a fusion of quality design, this generous in/outdoor haven boasts pristine living and entertaining areas spread across a single level layout. The well-considered floor plan evokes a very house like feeling, while the tranquil corner position provides a peaceful retreat. Ideal for a growing family, this is an excellent opportunity for first home buyers or savvy investors.

### Features:

- Massive 200sqm on title, generous courtyard & manicured gardens
- Open plan lounge & dining with high ceilings lead to a covered alfresco
- Freshly painted, new light fittings & floorboards in bedrooms.
- Spacious bedrooms with built-ins & bathrooms with new vanities.
- Modern kitchen with gas cooking, dishwasher & stone benchtop
- Walk to Paddy's Markets, village shops, cafes and