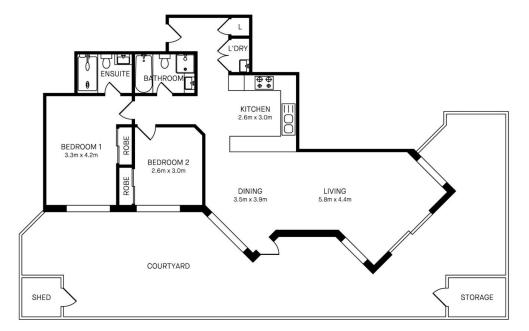

# 3/14-16 COURALLIE AVENUE, HOMEBUSH WEST

Please note these measurements are approximate only. The plans is intended as a rough guide for illustrative purpose. It is not warranted or guaranteed to be correct nor it is part of the sale or rental contract.