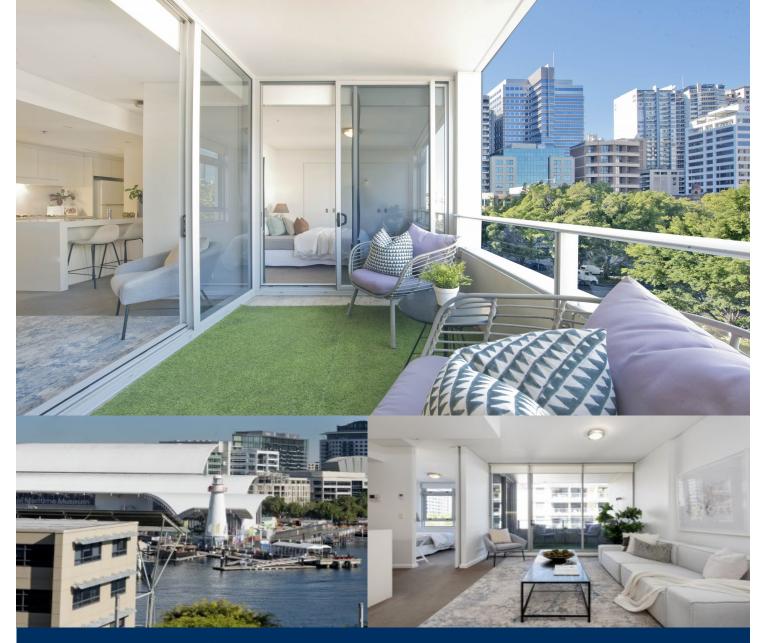

# morton.

Exuding a seamless blend of style, comfort, and convenience, this welcoming apartment epitomises the essence of laid-back urban living. Spanning a generous 85sqm, the property is thoughtfully designed to offer glimpses of the water and is ideally nestled in a prestigious harbourside enclave.

- Spacious undercover balcony perfect for entertaining
- Master bedroom featuring an ensuite and a study nook

- Open-plan lounge and dining with seamless transition onto the balcony

- Gas kitchen is equipped with CaesarStone countertops, ample storage

- The main bathroom features a bathtub and a European-style laundry

- Perfect opportunity for investment, city base, or primary residence

- Concierge, swimming pool, gym, sauna, 24h security, separate storage cage

- Conveniently located within walking distance to Wynyard, ferries, theatres, and parklands