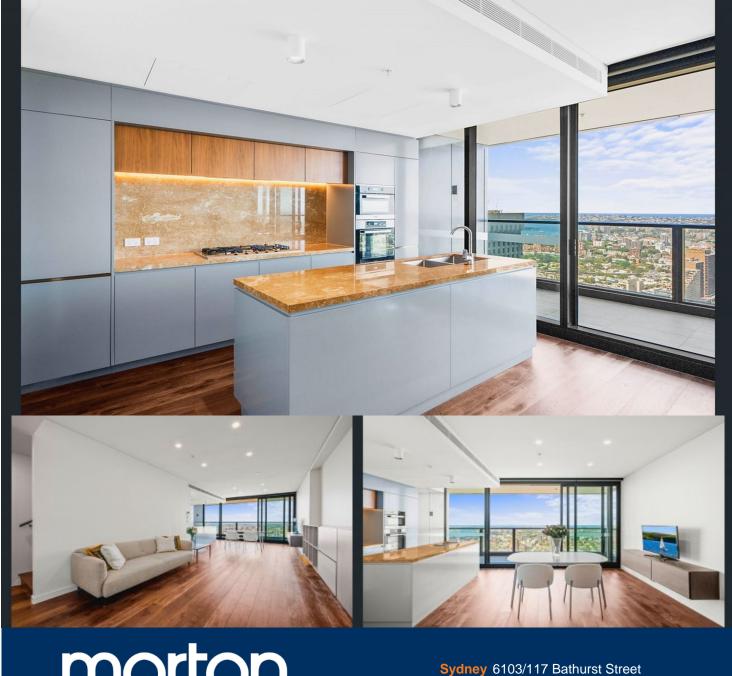

morton.

Discover unparalleled elegance and sophistication at the Greenland Centre, Sydney's newest landmark. Nestled in the heart of the CBD, this exclusive residential tower offers a lifestyle of opulence and convenience. Let's explore the remarkable features of this prestigious Diamond Collection apartment:

## Features Include:

- East corner setting with East facing living areas & terrace
- 24/7 Concierge, stunning designer lobby with lounge
- Floor-to-ceiling glass frames the magnificent outlook
- Premium finishes throughout,
- Palatial master suite with private balcony, luxurious bathrooms
- Resort style facilities, 30m indoor-outdoor pool with sun deck
- Gymnasium, sauna, spa & steam room
- Meeting Room, function room, cinema room for residents
- One secure car space plus storage
- Stroll to Royal Botanic Gardens and Art Gallery NSW
- Close to prestigious schools and leading universities