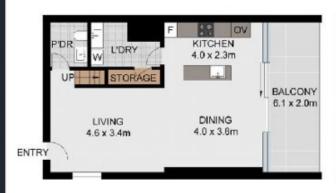

## **Christina Tsousta**

0408 577 427

christina.tsousta@morton.com.au

LOWER LEVEL

UPPER LEVEL

CAR SPACE 5.5 x 2.5m STORAGE 3rd