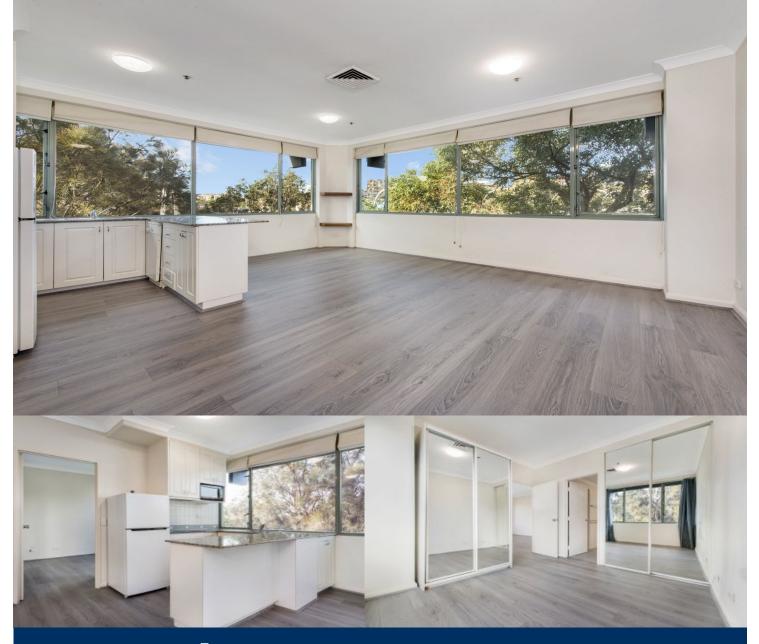

# morton.

Nestled amidst the vibrant heart of the city, Set within the esteemed 'Domain Apartments', the residence epitomises sophistication.

Residents are greeted by a grand marble entry foyer, where lift access whisks you away to your city retreat. The carpeted bedroom is a serene haven, featuring a built-in wardrobe. The open-plan living space sets the stage for a stunning cityscape backdrop, ensuring every moment at home is accompanied by views. Kitchen, complete with a dishwasher, and ample storage. Bathroom doubles as an internal laundry, equipped with both a washing machine and dryer, highlighting the apartment's thoughtful design for a streamlined lifestyle.

- Grand marble entry foyer with lift access and 24-hour concierge

- Spacious bedroom with built-in wardrobe
- Open layout with lots of natural light

- Leafy tree scape outlook, high ceilings and oversized windows