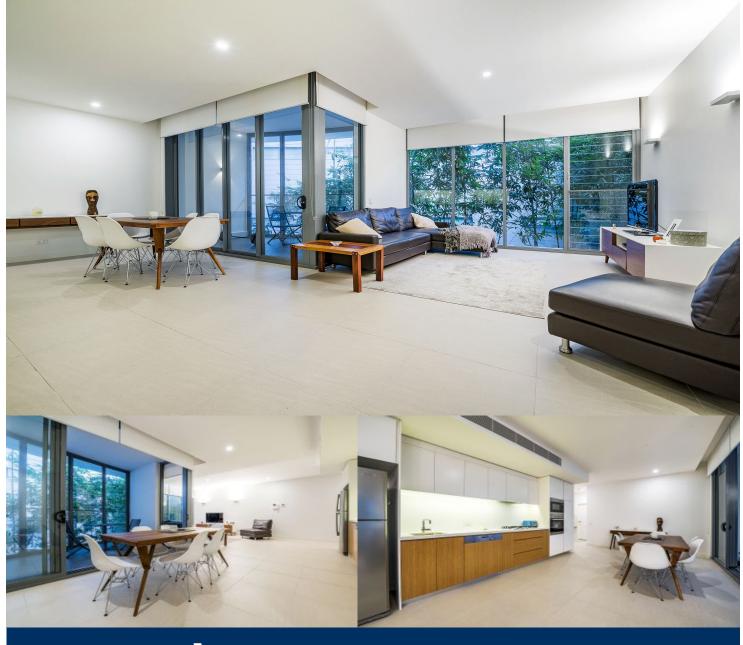

morton.

Woolloomooloo 55/68 Sir John Young Crescent

Located in one of Sydney's latest developments the LUXE is positioned on the borderline of Sydney City and Woolloomooloo. This east facing unfurnished one bedroom apartment includes stylish finishes using luxurious tiles, stone bench tops, glass splash backs, polished chrome and pressed metal these apartments are not to be missed!

- Elegant and luxurious interiors
- Great sized open plan kitchen and living area
- Kitchen includes gas cooktop and dishwasher
- Floor to ceiling glass sliding doors open to large balcony
- Master bedroom with built-in robes and floor to ceiling glass sliding doors
- Internal laundry with dryer
- Reverse cycle air conditioning throughout
- Undercover secure car space and storage