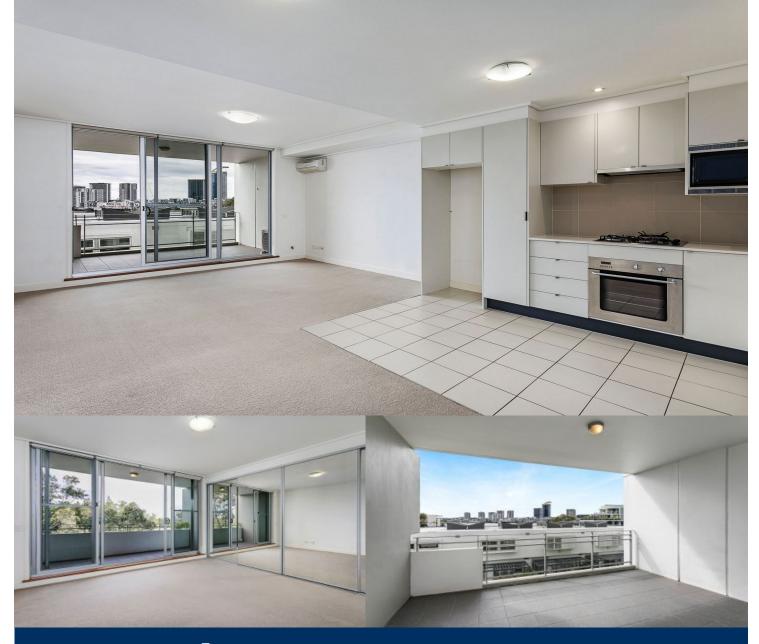

# morton.

Located in Positano at The Waterfront, here is your opportunity to move into this spacious one bedroom split level apartment. A short stroll from The Promenade and The Piazza, local restaurants, convenience store, pharmacy, public transport off Hill Road and ferry service to Parramatta and City CBD. The Waterfront is located moments to Sydney Olympic Park main venues and train station, Bicentennial Park and Millennium Parklands.

- This apartment is located on level 4, features:
- -Split system air conditioning
- -Kitchen with plenty of cupboard space
- -Stainless steel appliances including microwave, dishwasher and gas cooking
- -Light and bright with natural ventilation flowing into spacious combined living and dining area
- -Generous size under covered balcony with water views
- -Good size bedroom with built-in wardrobe
- -Laundry room with clothes dryer
- -Security undercover car space