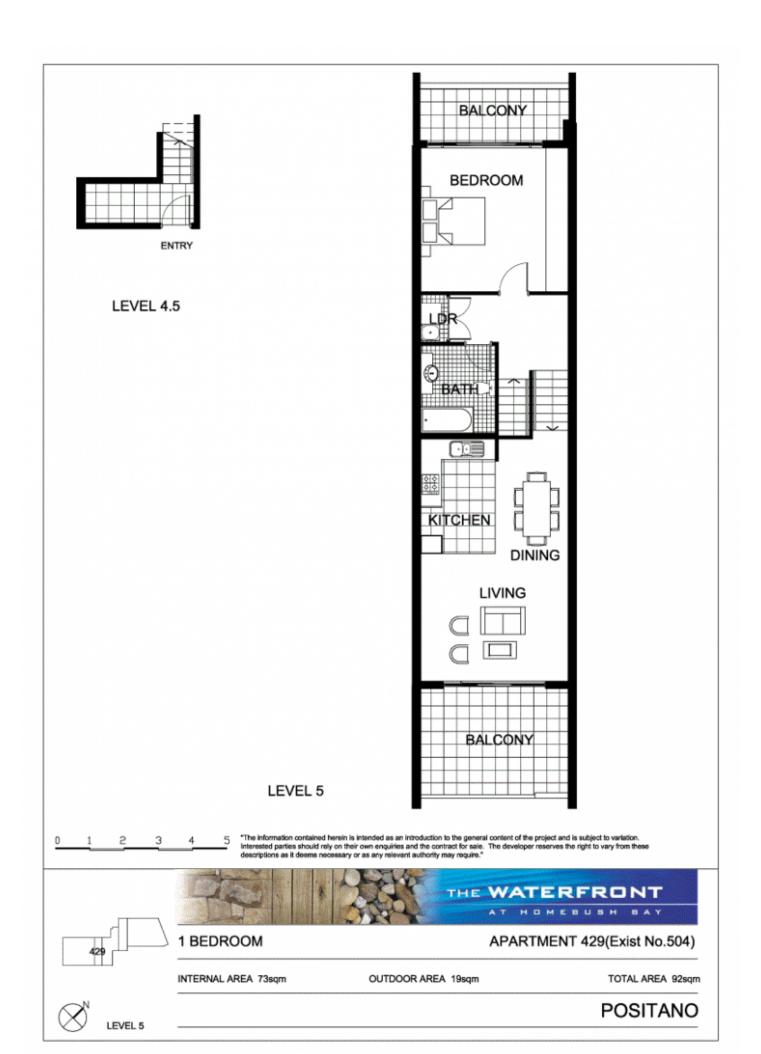

- This apartment is located on level 4, features:
- -Split system air conditioning
- -Kitchen with plenty of cupboard space
- -Stainless steel appliances including microwave, dishwasher and gas cooking
- -Light and bright with natural ventilation flowing into spacious combined living and dining area
- -Generous size under covered balcony with water views
- -Good size bedroom with built-in wardrobe
- -Laundry room with clothes dryer
- -Security undercover car space