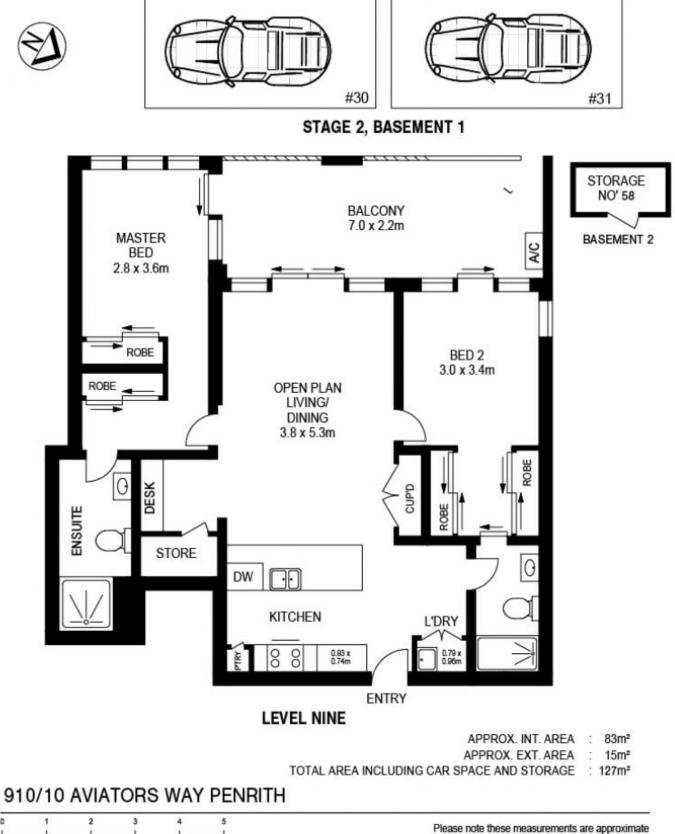

- Split system air con throughout with blinds to living and bedrooms

- Carpeted double bedrooms with mirrored robes and ensuite to master

- Large island bench with dishwasher, Omega appliances with gas cooktop

- Ample storage with internal laundry and dryer, study nook with shelves

- Second bedroom with built in robes and access to main bathroom

- Both bedrooms have access to the large, spacious and covered balcony

- Built in 2018, onsite building manager with 2x car spaces and a storage cage

### morton.com.au

www.assetphotographers.com.au

Please note these measurements are approximate only. The plans is intended as a rough guide for illustrative purpose. It is not warranted or guaranteed to be correct nor it is part of the sale or rental contract