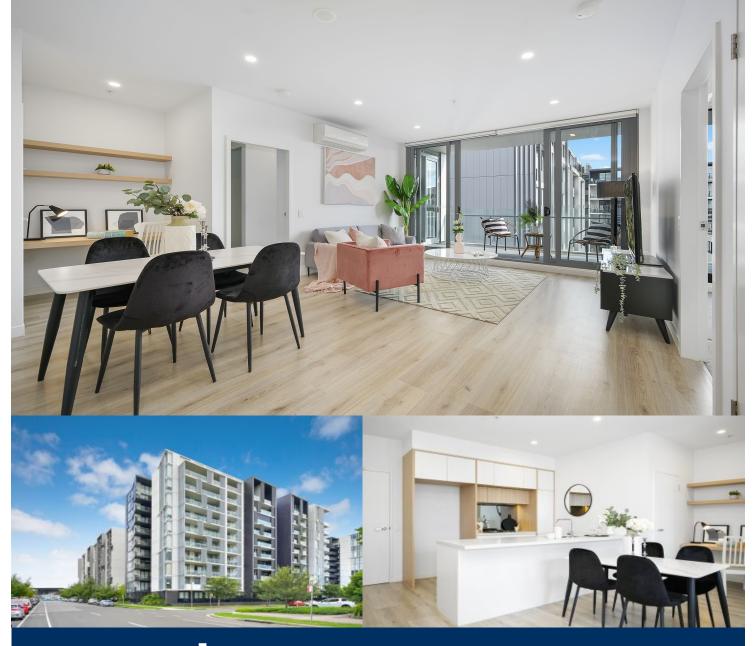

# morton.

Beautifully configured and designed for low maintenance living, this stunning apartment is located in the premiere area of Thornton Estate. Filled with natural light and opening to a spacious balcony, this is the perfect lifestyle offering for those who demand quality, convenience and easy living.

- Split system air con throughout with blinds to living and bedrooms

- Carpeted double bedrooms with mirrored robes and ensuite to master

- Large island bench with dishwasher, Omega appliances with gas cooktop

- Ample storage with internal laundry and dryer, study nook with shelves

- Second bedroom with built in robes and access to main bathroom

- Both bedrooms have access to the large, spacious and covered balcony

- Built in 2018, onsite building manager with 2x car spaces and a storage cage