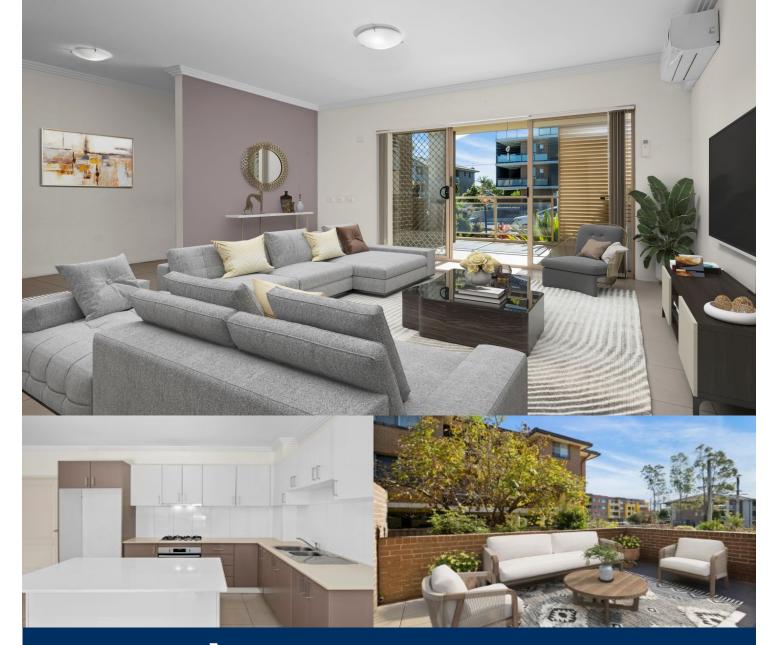

## morton.

Combining the size and layout of a house with the ease of apartment living, this supremely spacious single-level residence offers a stylish home with an expansive outdoor area for relaxing or entertaining. This apartment is conveniently located within walking distance from Guildford train station, St Patricks Primary School, Guildford Public School & within minutes from main arterial roads connecting you to greater Sydney CBD.

- Two balconies perfect for entertaining
- Recently installed floorboards in bedrooms & tiled living room
- Gourmet kitchen with plenty of storage, island bench, stone benchtops and gas kitchen
- Family size bathroom with separate bathtub and shower
- Internal laundry
- Split system air conditioning
- Security intercom
- Large lock up basement garage
- Generous floorplan total size approx. 152m2