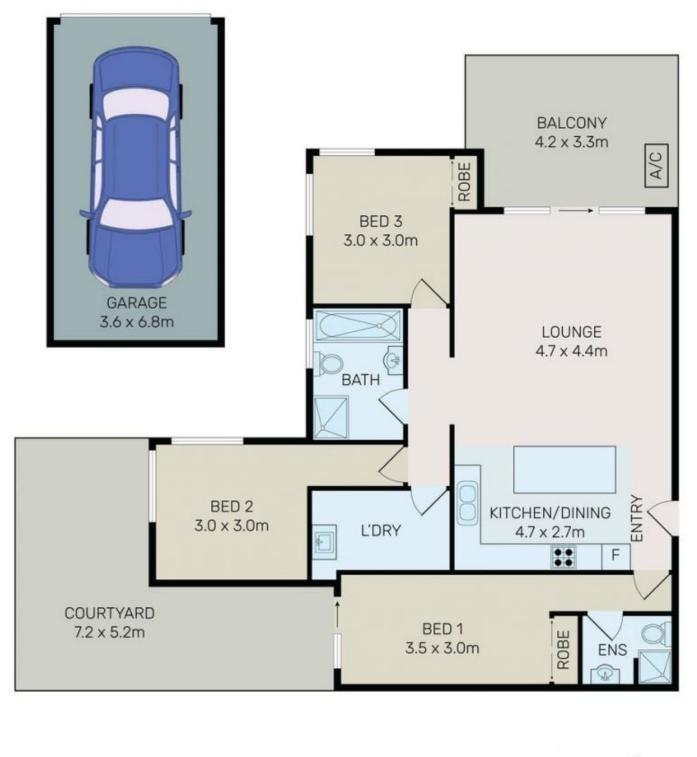

- Two balconies perfect for entertaining
- Recently installed floorboards in bedrooms & tiled living room
- Gourmet kitchen with plenty of storage, island bench, stone benchtops and gas kitchen
- Family size bathroom with separate bathtub and shower
- Internal laundry
- Split system air conditioning
- Security intercom
- Large lock up basement garage
- Generous floorplan total size approx. 152m2