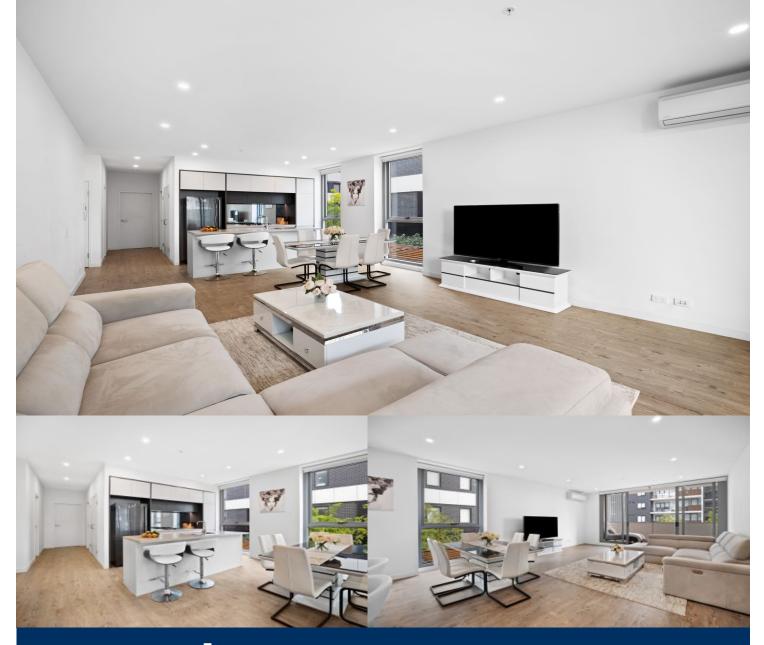

# morton.

Experience the best of community living in this super-spacious apartment in the Thornton Estate's master-planned lifestyle precinct. Offering stylish executive comfort with designer finishes and a great sense of space, this oversized home enjoys many lifestyle advantages with Penrith train station, CBD and Westfield shopping just a 300m walk away.

- Flowing layout that features 88sqm internal area
- Large open design, timber floors and LED lighting
- Bright north facing balcony with covered dining area
- Sleek island kitchen equipped with quality gas fittings
- Two well-proportioned bedrooms and built-in robes
- Ensuite, main bathroom and separate internal laundry
- Air-conditioning, intercom entrance and lift access
- Security basement car space with lock-up storage
- On-site kid's playground, Ron Mulock Oval and BBQ area