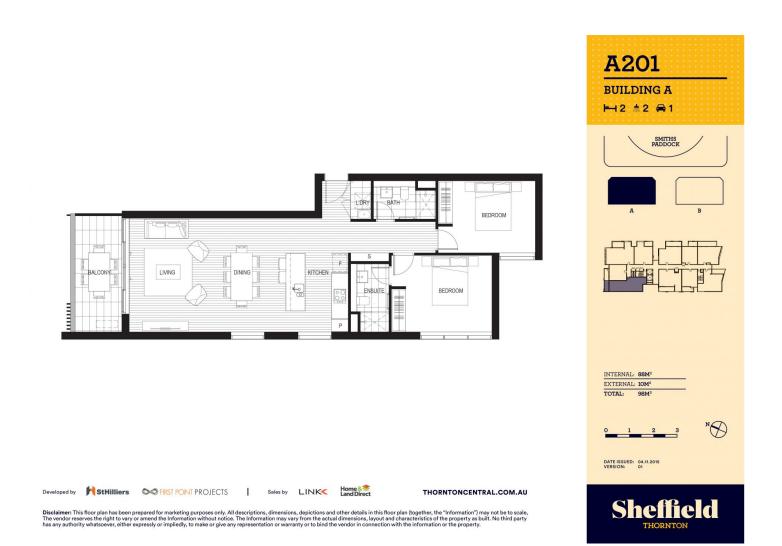

- Flowing layout that features 88sqm internal area
- Large open design, timber floors and LED lighting
- Bright north facing balcony with covered dining area
- Sleek island kitchen equipped with quality gas fittings
- Two well-proportioned bedrooms and built-in robes
- Ensuite, main bathroom and separate internal laundry
- Air-conditioning, intercom entrance and lift access
- Security basement car space with lock-up storage
- On-site kid's playground, Ron Mulock Oval and BBQ area