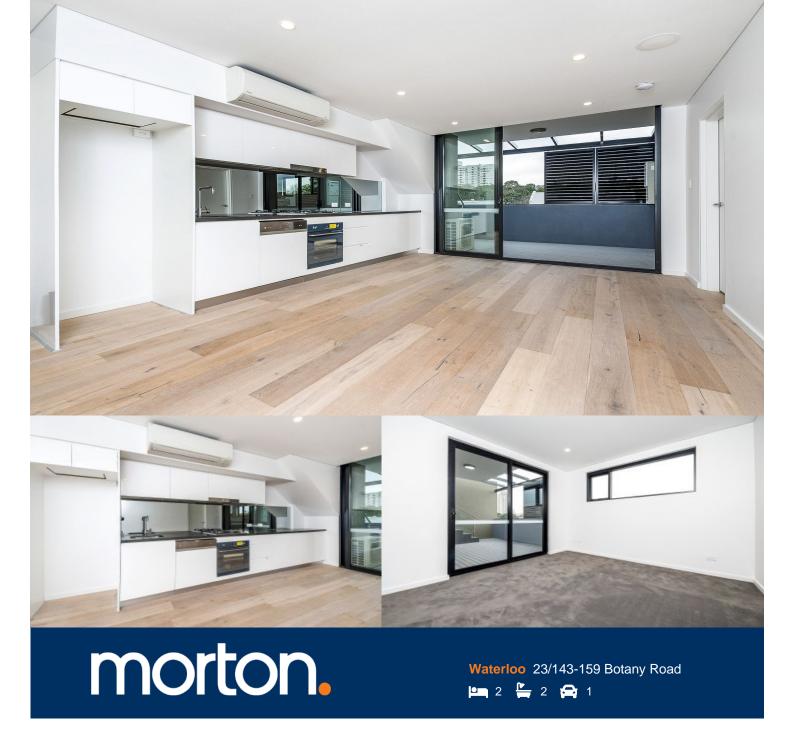

Nestled in a prime location, this stylish apartment boasts an airy, open ambiance and a spacious private rooftop. Situated within Waterloo's vibrant urban renewal, it resides in one of the area's premier buildings, the LilyBelle, and features exceptional architecture and luxurious finishes.

- Two bedrooms both with built-ins and master with walk-in robe
- Large, private entertainer's rooftop terrace with gas bayonet
- Gourmet kitchen with CaesarStone benchtop, dishwasher, and Smeg appliances
- Spacious lounge/dining with contemporary timber floorboards and large windows offering maximum light
- Wired for Foxtel and high-speed internet
- Security parking space with storage
- Air conditioning
- Internal laundry with dryer