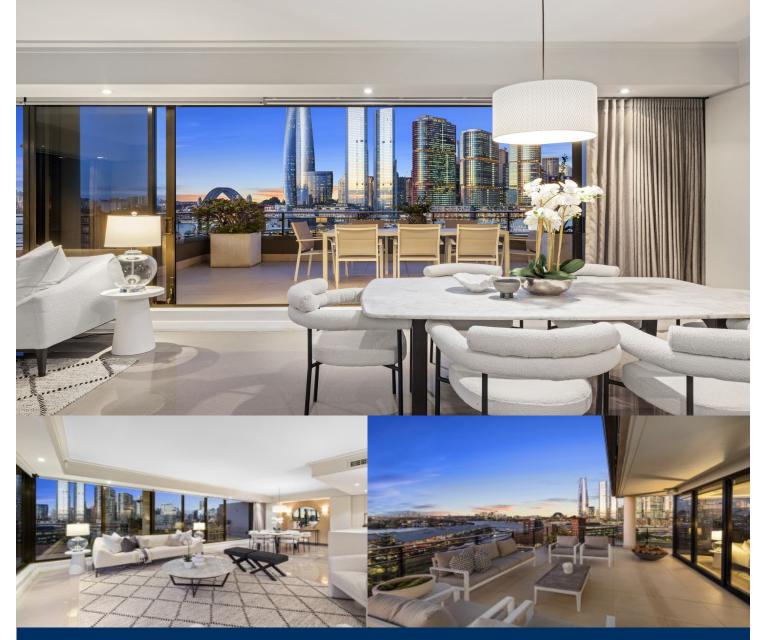

morton.

Pyrmont A802/24-26 Point Street

A refined offering unmatched in outlook, position and palatial indoor/outdoor living, this residence award's a lifestyle of single level luxury that's simply breathtaking. Immersed in a spectacular panorama over Sydney's iconic skyline that transforms into a dazzling kaleidoscope of colour by night. With a stunning interplay of natural light and flowing space featuring a perfectly positioned north east corner embraced by wrap around exterior terraces.

- Designed for effortless in/outdoor entertaining
- Views framed through floor to ceiling glass
- Open plan living, seamless level access to terrace
- Miele gas kitchen, ample bench and cupboard space
- Double bedrooms, master w/ built-ins and ensuite
- Side by side secure parking adjacent to lift, storage
- Ducted air conditioning, full brick construction
- On-site building management, visitor parking
- Privately positioned on an elevated cul-de-sac
- Facilities include a 25 metre lap pool and gym
- A one off opportunity for the discerning luxury buyer