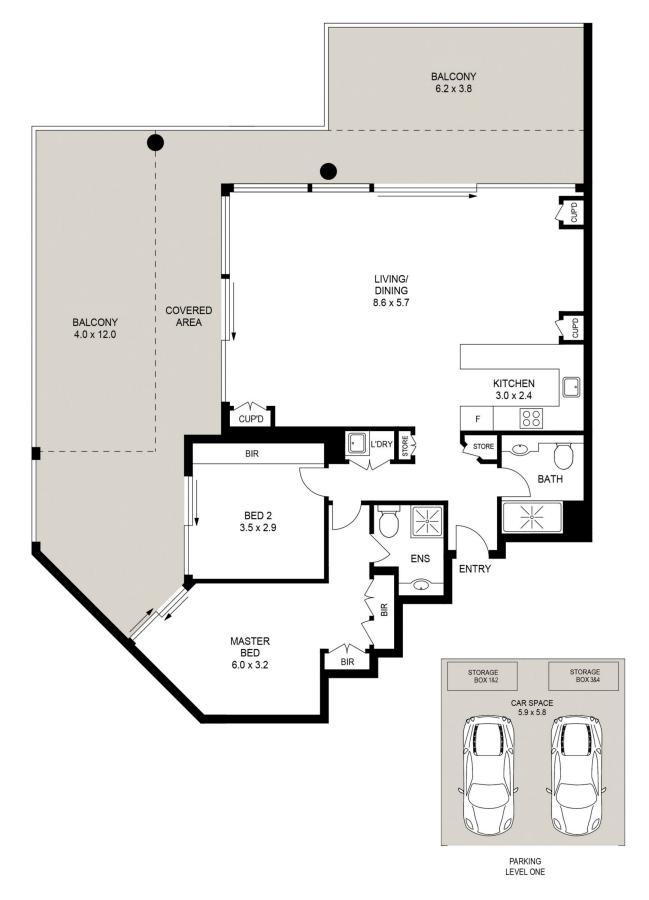

- Designed for effortless in/outdoor entertaining
- Views framed through floor to ceiling glass
- Open plan living, seamless level access to terrace
- Miele gas kitchen, ample bench and cupboard space
- Double bedrooms, master w/ built-ins and ensuite
- Side by side secure parking adjacent to lift, storage
- Ducted air conditioning, full brick construction
- On-site building management, visitor parking
- Privately positioned on an elevated cul-de-sac
- Facilities include a 25 metre lap pool and gym
- A one off opportunity for the discerning luxury buyer