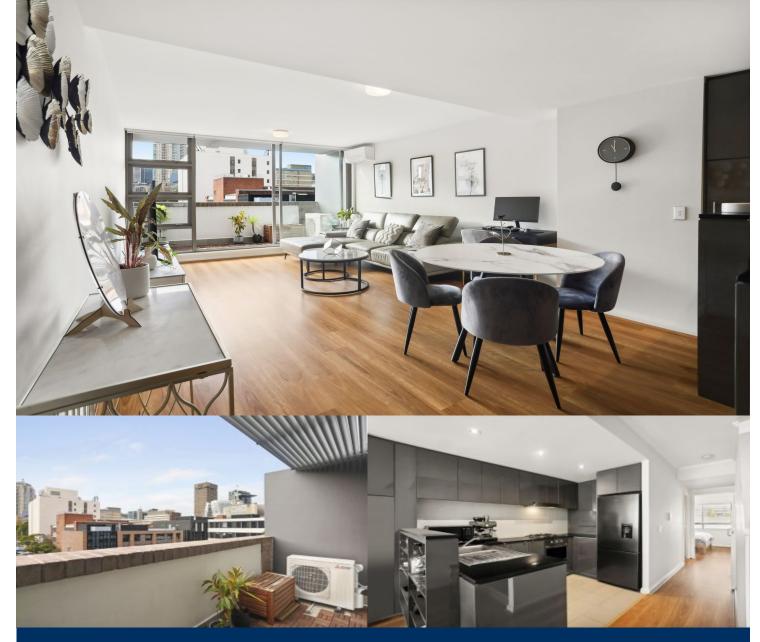

## morton.

Ultimo 606/16-20 Smail Street

A stylish abode in a highly prized inner city setting, this engaging apartment is perfect for someone that seeks the vibrancy of one of Sydney's premier communities. Flowing over two levels, the residence captures uninterrupted views across the city skyline.

- Impressively well appointed for contemporary living
- Combined open plan lounge and dining area
- Master bedroom with ensuite and charming balcony
- Open galley kitchen complete with gas appliances
- Undercover barbecue balcony, European laundry