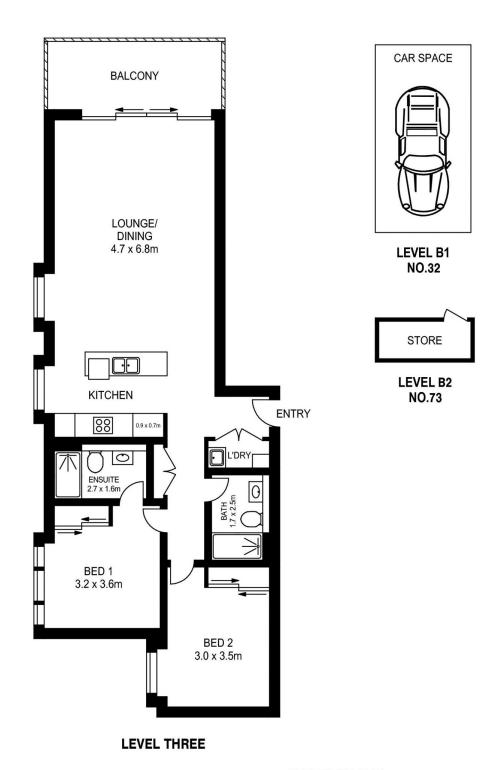

# morton.com.au

APPROX. INT. AREA :  $87 \text{ m}^2$  APPROX. EXT. AREA :  $12 \text{ m}^2$  TOTAL AREA INCLUDING CAR SPACE AND STORAGE :  $117 \text{ m}^2$ 

# 301/10 AVIATORS WAY, PENRITH