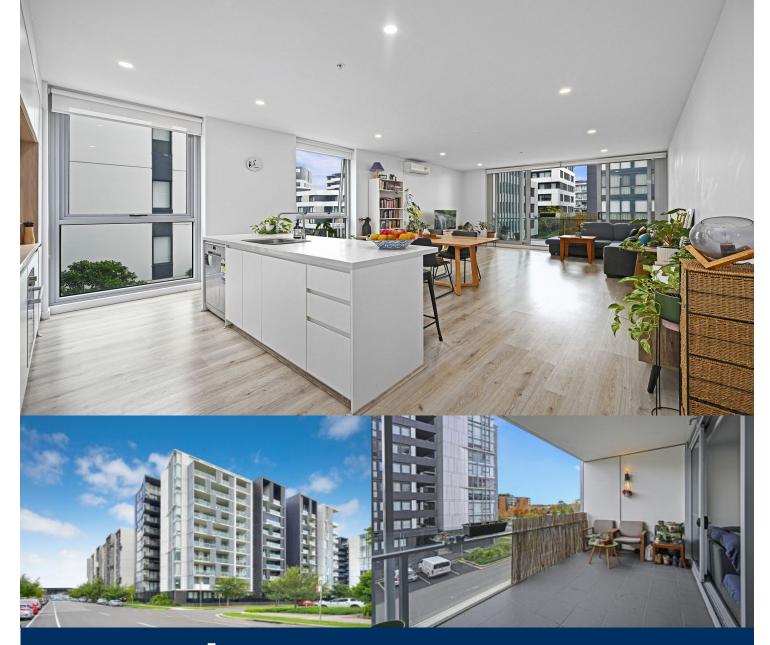

morton.

Penrith 301/10 Aviators Way

- Flowing layout that features 99sqm internal area including balcony
- Large open design, timber floors and LED lighting
- Bright north facing balcony with covered dining area
- Sleek island kitchen equipped with quality gas fittings
- Dishwasher and eat-in island bench top with Omega appliances
- Two carpeted double bedrooms both with built-in robes, main with ensuite
- Air conditioning in the living room, internal laundry, intercom entrance
- Security basement car space with lock-up storage, lift access to your floor