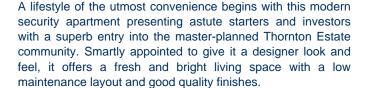

morton.

Penrith 301/10 Aviators Way

- Flowing layout that features 99sqm internal area including balcony
- Large open design, timber floors and LED lighting
- Bright north facing balcony with covered dining area
- Sleek island kitchen equipped with quality gas fittings
- Dishwasher and eat-in island bench top with Omega appliances
- Two carpeted double bedrooms both with built-in robes, main with ensuite
- Air conditioning in the living room, internal laundry, intercom entrance
- Security basement car space with lock-up storage, lift access to your floor