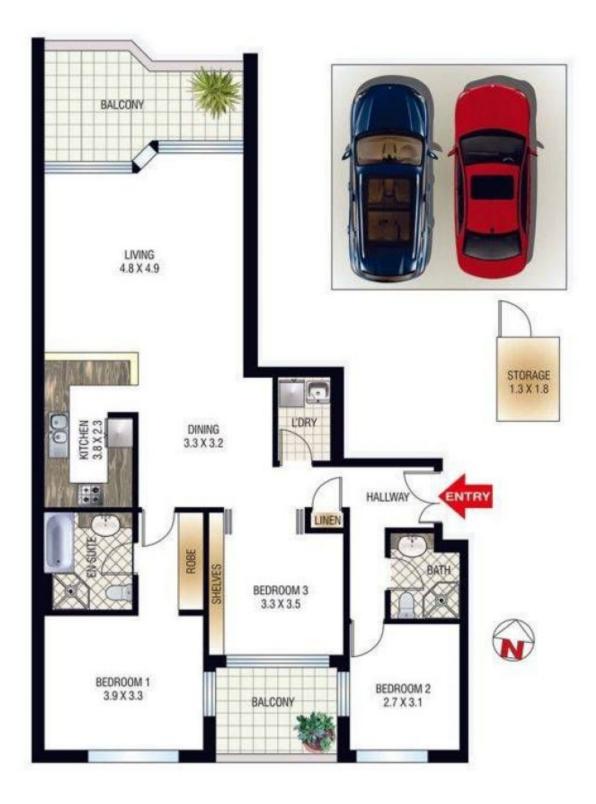

- Over 120sqm of internal space
- Open plan living and dining flowing to balcony
- Modern gas kitchen with dishwasher
- 3 spacious bedrooms all with balcony access
- Master suite with built in robe, ensuite with shower, and bath
- Internal laundry, reverse cycle air conditioning
- Timber floors throughout
- Video security, lift access and fabulous facilities
- 2 secure car spaces, large storage cage
- Onsite carwash bay, electric charging stations
- Pool, gym and sauna, ample visitors parking
- Exceptional landscaped gardens and 24 hour concierge on site