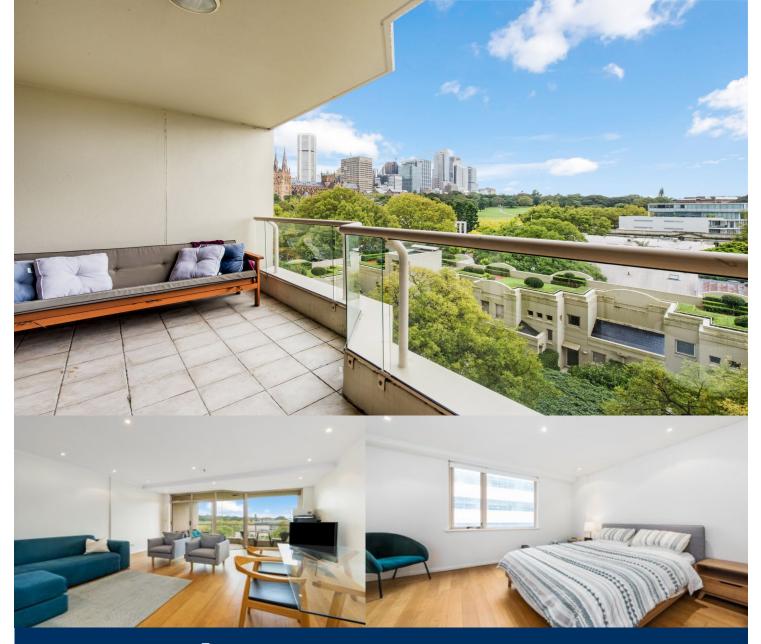

# morton.

Ideally positioned for total convenience, this superb apartment offers an amazing city outlook encompassing The Domain parklands, Harbour glimpses and magnificent city skyline. With a direct northerly aspect, it is flooded with natural light and is poised to deliver a highly sought after inner city lifestyle.

- Over 120sqm of internal space
- Open plan living and dining flowing to balcony
- Modern gas kitchen with dishwasher
- 3 spacious bedrooms all with balcony access
- Master suite with built in robe, ensuite with shower, and bath
- Internal laundry, reverse cycle air conditioning
- Timber floors throughout
- Video security, lift access and fabulous facilities
- 2 secure car spaces, large storage cage
- Onsite carwash bay, electric charging stations
- Pool, gym and sauna, ample visitors parking
- Exceptional landscaped gardens and 24 hour concierge on site