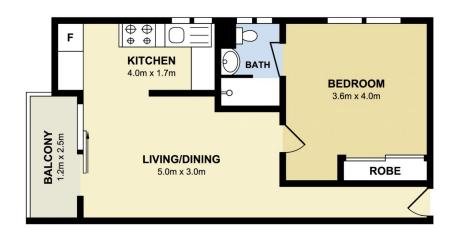

- Bright, airy, open plan living and dining space
- Spectacular views from the apartment
- Balcony
- Spacious kitchen with washing machine and dishwasher
- Bedroom has built-ins
- Full brick, one common wall, timber floors
- Internal laundry facilities
- 12 month lease preferred