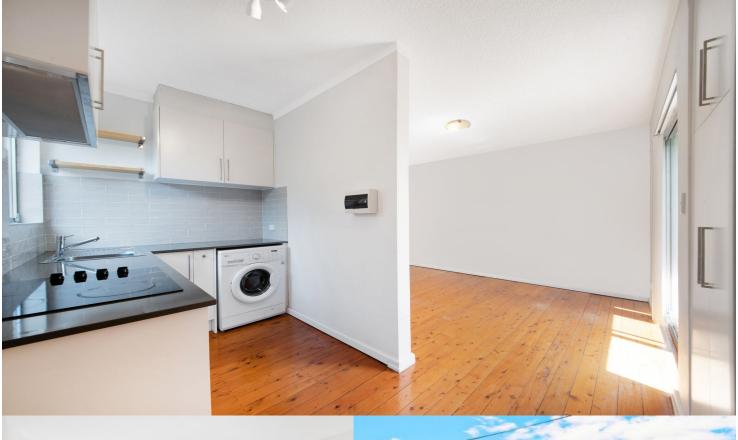

- Bright, airy, open plan living and dining space
- Spectacular views from the apartment
- Balcony
- Spacious kitchen with washing machine and dishwasher
- Bedroom has built-ins
- Full brick, one common wall, timber floors
- Internal laundry facilities
- 12 month lease preferred