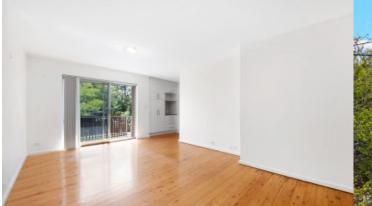

- Bright, airy, open plan living and dining space
- Spectacular views from the apartment
- Balcony
- Spacious kitchen with washing machine and dishwasher
- Bedroom has built-ins
- Full brick, one common wall, timber floors
- Internal laundry facilities
- 12 month lease preferred