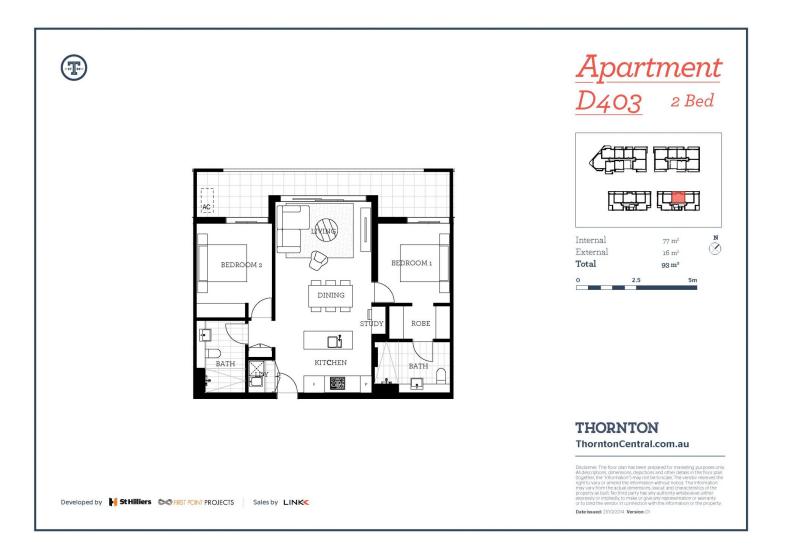

- Wide top floor covered balcony with garden views
- Split system air con and blinds throughout the apartment

- Large wool-blended carpeted bedrooms, balcony access and mirrored robes

- Gas kitchen with skylight, stone benchtops, dishwasher, oven & microwave
- Designer bathroom with vanity cupboard and internal laundry with dryer
- Security car space plus storage cage, intercom entry and lift
- A boutique block of 19 apartments, NBN connected, pet friendly building

Penrith 403/101D Lord Sheffield Circuit