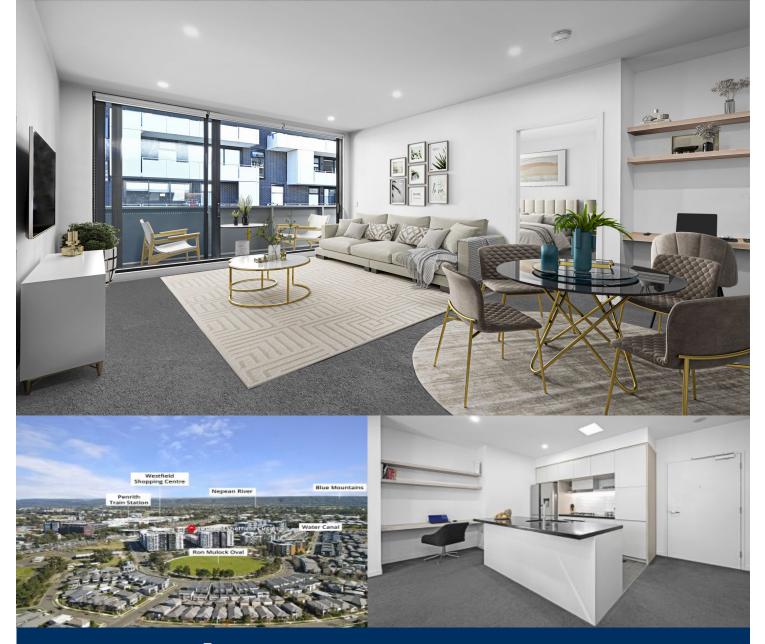

# morton.

A contemporary residence of the highest caliber, this designer apartment's streamlined design and features combine to create a home with wide ranging appeal. It makes an ideal choice for buyers seeking a high quality easy-to-maintain property that is private, secure and tucked away within the sought-after Thornton Estate community close to the heart of Penrith, with the train station and Westfield shopping 100m away.

- Wide top floor covered balcony with garden views
- Split system air con and blinds throughout the apartment

- Large wool-blended carpeted bedrooms, balcony access and mirrored robes

- Gas kitchen with skylight, stone benchtops, dishwasher, oven & microwave
- Designer bathroom with vanity cupboard and internal laundry with dryer
- Security car space plus storage cage, intercom entry and lift
- A boutique block of 19 apartments, NBN connected, pet friendly building