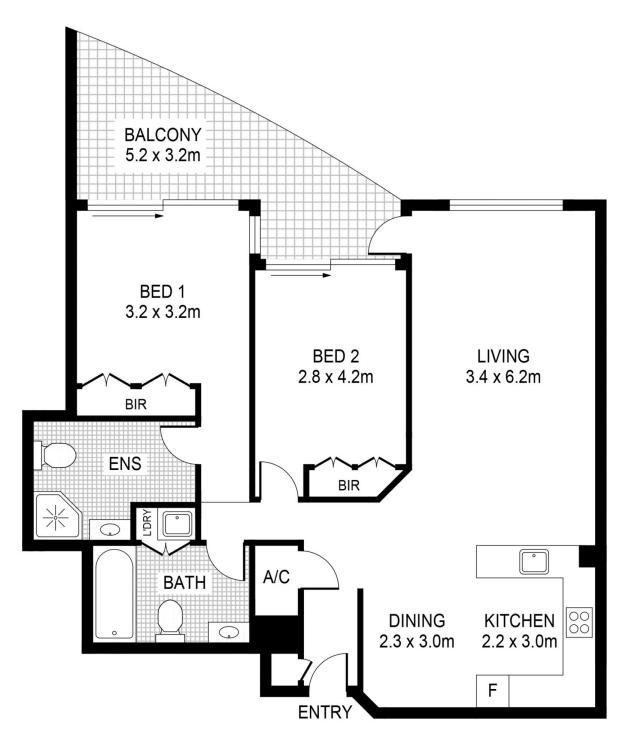

- A flowing open plan design leading onto terrace
- An extra-large entertainment terrace overlooking the city
- Chic kitchen with designer fittings and ample storage
- Two double-sized bedrooms both have access to the terrace
- Master suite with built-in and full bath ensuite
- Security car space, storage cage and intercom
- Rooftop pool, spa, gym, sundeck with sweeping harbour views
- Unfurnished

# **CAR SPACE**

STORAGE CAGE

PLANS SHOWN ONLY INDICATIVE OF LAYOUT. DIMENSIONS ARE APPROXIMATE.