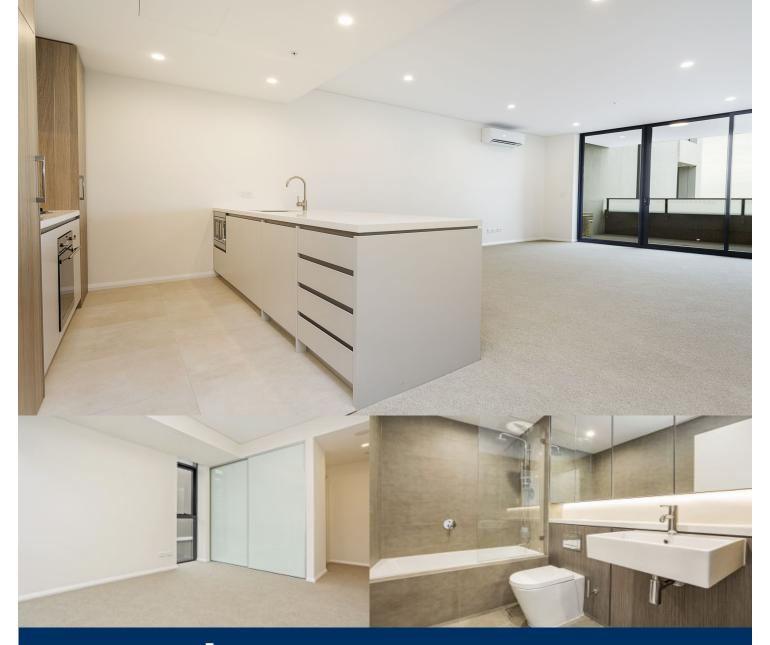

- Generous open plan design, apartment size 95sqm
- Very spacious living space with views of city
- Quality designer gas kitchen with European appliances
- Bathroom/ensuite has floor to ceiling tiles, mirrored vanity cabinet
- Large bedrooms with built-in robes
- Entertainer's balcony with gas point for BBQ
- Internal laundry with dryer, air-conditioning, NBN internet
- Security parking plus storage cage, audio intercom life access