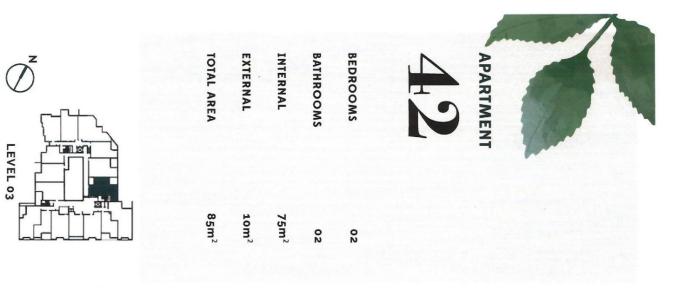

- Spacious bedroom with built-in robe, abundance of natural light

- Entertainer's balcony
- Intercom, laundry with dryer, air-conditioning
- Separate laundry room
- Secure car park and storage cage in basement
- Oversized study bedroom with ducted A/C, window, and door
- perfect for a home office or small second bedroom