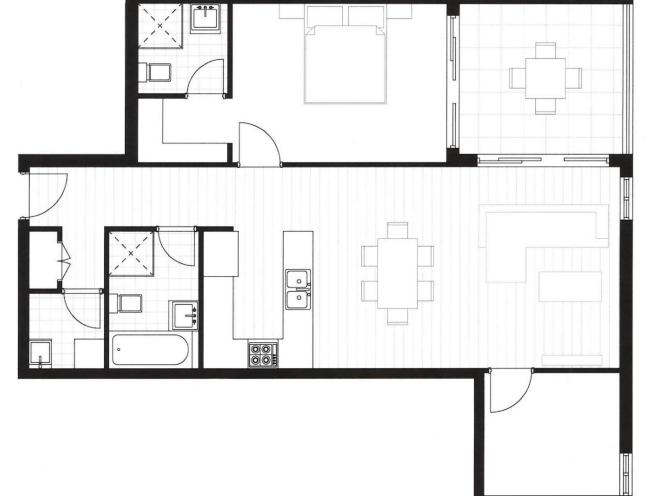

- Generous open plan design with fresh modern décor plus study room

- Beautiful designer kitchen
- Timber flooring throughout living area plus ample storage
- Bathroom has floor to ceiling tiles, mirrored vanity cabinet

- Spacious bedroom with built-in robe, abundance of natural light

- Entertainer's balcony
- Intercom, laundry with dryer, air-conditioning
- Separate laundry room
- Secure car park and storage cage in basement
- Oversized study bedroom with ducted A/C, window, and door
- perfect for a home office or small second bedroom