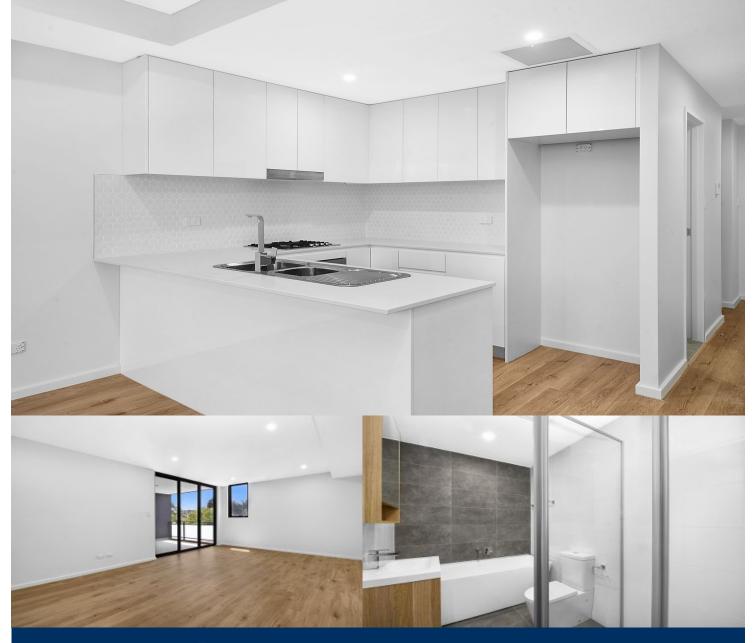

- Generous open plan design with fresh modern décor plus study room

- Beautiful designer kitchen
- Timber flooring throughout living area plus ample storage
- Bathroom has floor to ceiling tiles, mirrored vanity cabinet

- Spacious bedroom with built-in robe, abundance of natural light

- Entertainer's balcony
- Intercom, laundry with dryer, air-conditioning
- Separate laundry room
- Secure car park and storage cage in basement
- Oversized study bedroom with ducted A/C, window, and door
- perfect for a home office or small second bedroom