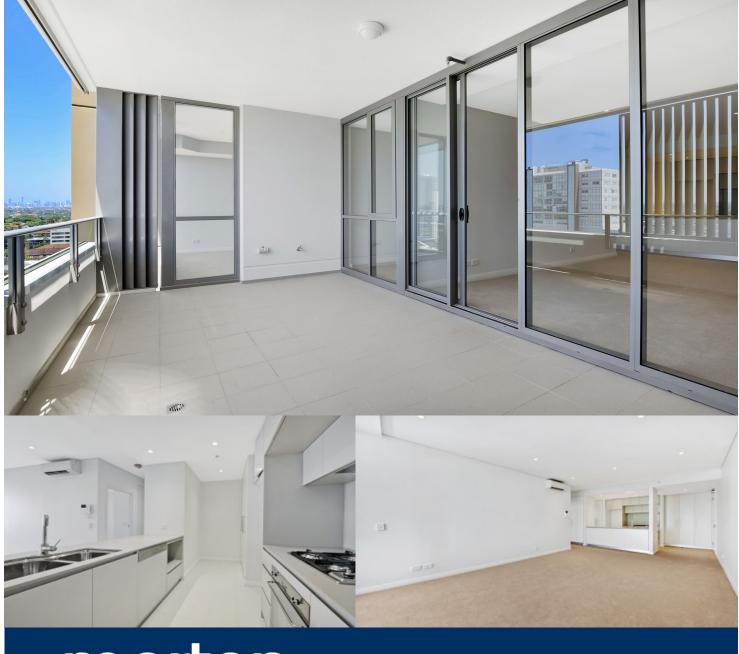

# morton.

**Burwood** C1106/8 Wynne Avenue

Set in the dynamic residential community B1 adjacent to Burwood Plaza and only a short stroll to Westfield and the train station, is this exceptional two bedroom apartment enjoying CBD views from its 11th floor position.

- Quality fixtures and finishes
- Expansive North-East views to the CBD
- Flooded with natural light throughout
- Spacious open plan living, entertainers size balcony
- Gourmet kitchen, SMEG appliances
- Master bedroom, built-in robes and ensuite
- Spacious second bedroom, with built-in robes
- Internal laundry, with dryer
- Air conditioning in living and bedroom
- Under cover parking space
- Secure building with podium garden, intercom and lift access