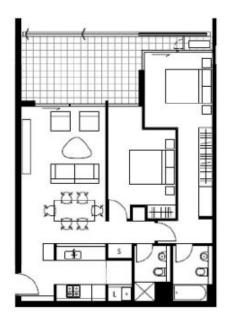

# 2 BEDROOM

| Internal area | 79 m² |
|---------------|-------|
| External area | 18 m² |
| Total area    | 97 m² |
| Parking       | 1     |
| LEGEND        |       |
| Llaundry      |       |
| 5 Storage     |       |