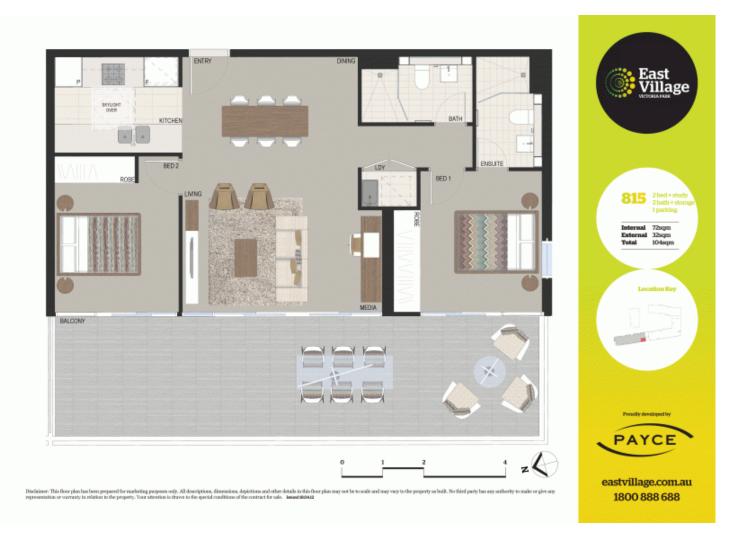

orton.

Located in the hub of Victoria Park, East Village offers resort-style apartment living with the largest private Sky Park in Sydney and instant access to a lively marketplace below and just 3kms to the CBD.

- Reverse cycle air conditioning
- Stainless steel Smeg appliances
- Soft close kitchen draws and cupboards
- Stone bench tops, mirror splash back
- LED under cupboard lighting
- Wool carpets, efficient LED down lights
- Gas bayonet to balcony for your BBQ
- Data/TV points in living and main bedroom
- Recessed mirrored cabinets in bathroom
- Security building, video intercom
- Oversized balcony with views

Zetland 815/2B Defries Avenue

## View

As advertised or by appointment

## Agent

- Alexander Karabanov
- 0409 896 152
- alexander.karabanov@morton.com.au

## morton.com.au