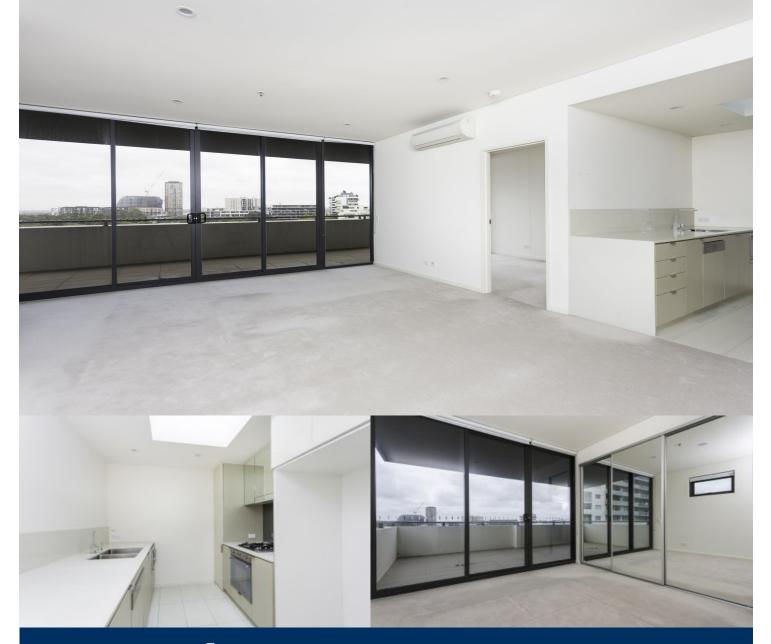

## morton.

Located in the hub of Victoria Park, East Village offers resort-style apartment living with the largest private Sky Park in Sydney and instant access to a lively marketplace below and just 3kms to the CBD.

- Reverse cycle air conditioning
- Stainless steel Smeg appliances
- Soft close kitchen draws and cupboards
- Stone bench tops, mirror splash back
- LED under cupboard lighting
- Wool carpets, efficient LED down lights
- Gas bayonet to balcony for your BBQ
- Data/TV points in living and main bedroom
- Recessed mirrored cabinets in bathroom
- Security building, video intercom
- Oversized balcony with views