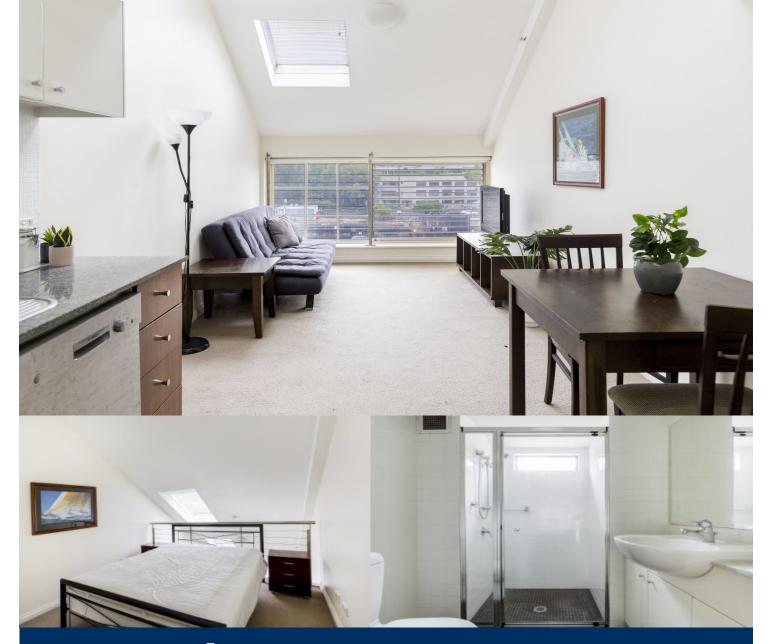

# morton.

Offering a lifestyle beyond compare, this spacious and unique residence presents an opportunity to reside in one of Sydney's most sought-after locations, where historic maritime and industrial aesthetic are seemlessly combined. The easternly aspects provide waterfront views towards Potts Point and Garden Island.

- Open-plan living room
- Loft bedroom with built-in wardrobe
- Kitchen with granite bench tops and gas cooktop
- Internal laundry
- Reverse cycle air-conditioning
- 24 hour on-site security
- Full time on-site building manager
- Video intercom access