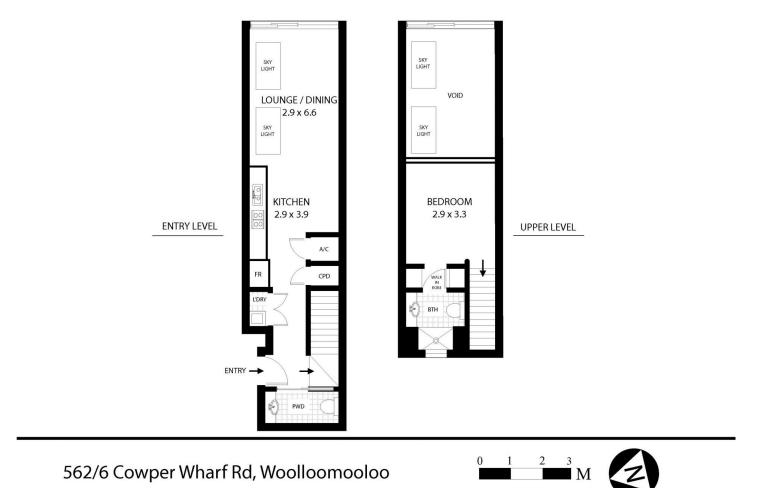

## 562/6 Cowper Wharf Rd, Woolloomooloo

All measurements are approximate only. Plan is provided as an indication of layout