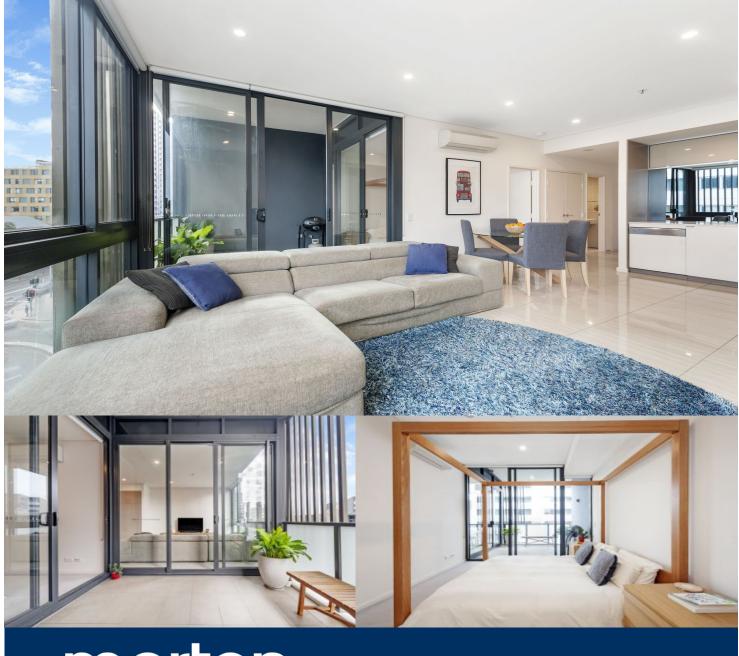

# morton.

Zetland 541/2C Defries Avenue

Sold by Calvin Chan 0406 888 028

Designed for stylish and convenient living this beautifully presented one bedroom apartment is located within Victoria Park's coveted East Village, enjoying immediate access to a unique sky park and vibrant retail and dining precinct below. Built in 2014 by developers PAYCE and designed by Turner + Associates, the apartment blends high quality finishes with functional spaces and is perfect for tenacious investors or owner occupiers.

- Peaceful all-weather balcony with metropolitan views
- Large study area/home office
- Open plan lounge and dining with polished tiled floors
- Integrated kitchen with granite bench tops and stainless steel appliances
- Spacious double bedroom with walk-in robe and balcony
- Deluxe designer bathroom and Internal laundry
- Air-conditioning; Secure intercom entry with lift access