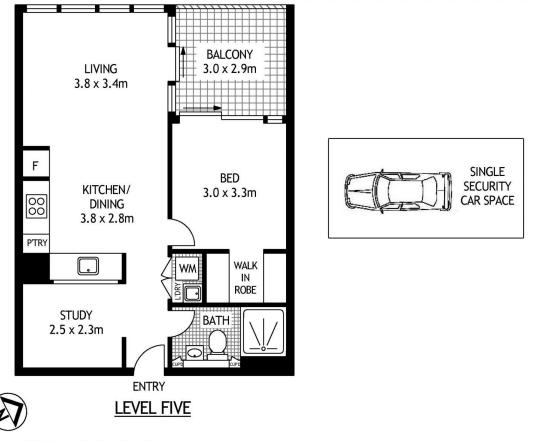

# Jackson Figueiras

0448 764 345

— jackson@morton.com.au

541/2C DEFRIES AVENUE

ZETLAND

SCAPE Floor Planing Disclaimer: This floor plan is conceptual only. it is provided for illustrative purposes only and should not be relied upon. We make no guaranteeas to the correctness of this plan. All interested parties should make and rely on their own enquiries in determining the accuracy of the information contained in this floor plan.