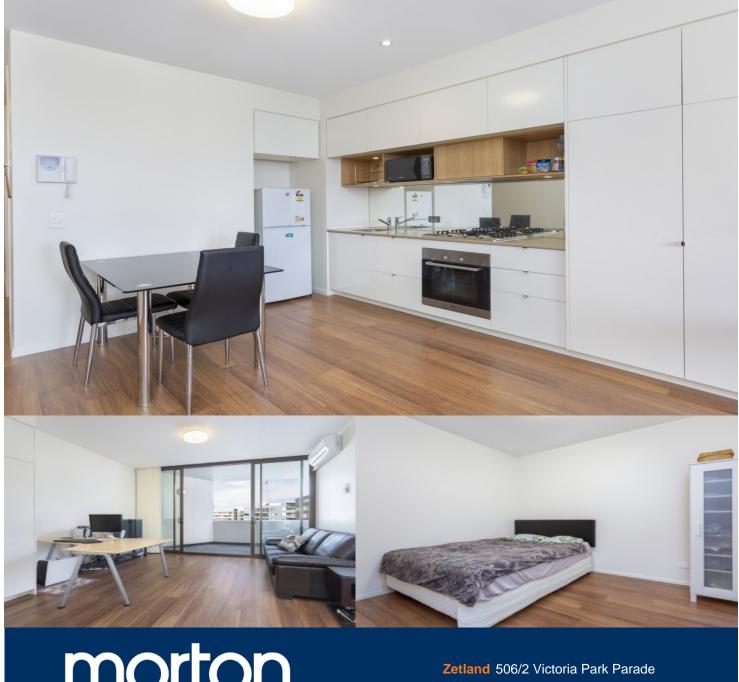

morton.

Wonderfully positioned in the bustling new precinct in Victoria Park, the 'Stella' apartments provide a new level of living. 'Stella' is superbly designed by Tzannes Associates to maximise light, open spaces and cross-flow ventilation.

- Kitchen include Caesarstone bench tops
- Dishwasher and gas cooking appliances
- Polyurethane finish joinery with ample storage
- Includes caged storage and video intercom
- Bathrooms with Italian fittings
- Internal laundry with dryer
- Air conditioning
- NBN ready
- Bedroom with built in wardrobes