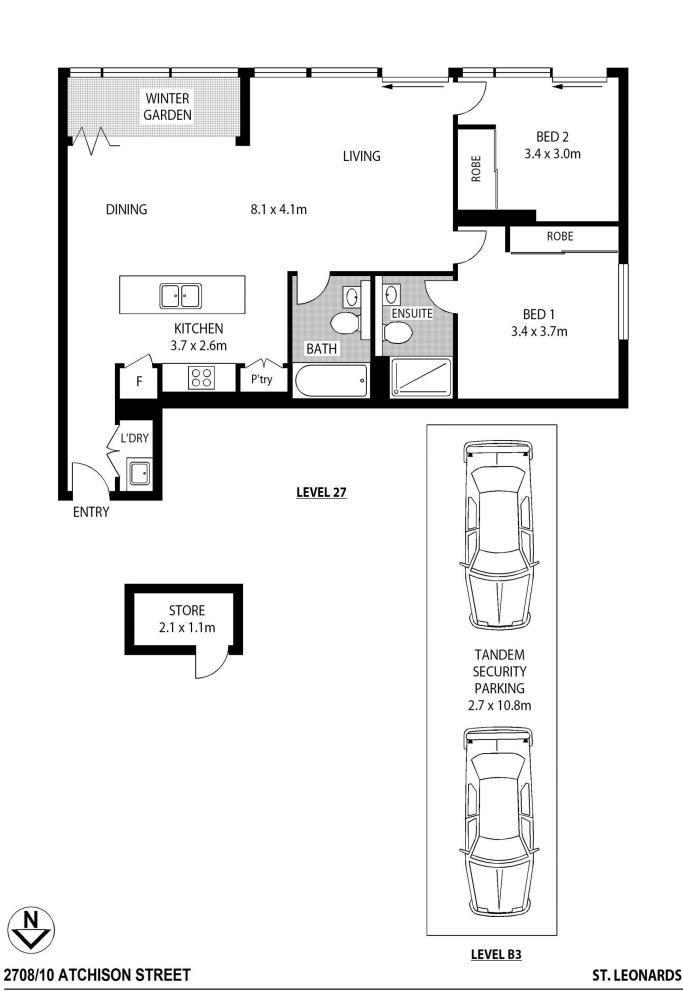

- Open plan living area with floor to ceiling windows takes advantage of the panoramic views
- Spacious all-season winter garden, accessed via large bi-fold doors, extends the living space
- Contemporary gas kitchen with stone benchtops and stainless-steel appliances
- Spa-like bathroom with floor to ceiling tiles and separate bath with frameless glass shower screen
- Master bedroom with high pile carpet, built-in robe, and master ensuite
- Internal laundry with dryer; ducted reverse-cycle air conditioning throughout