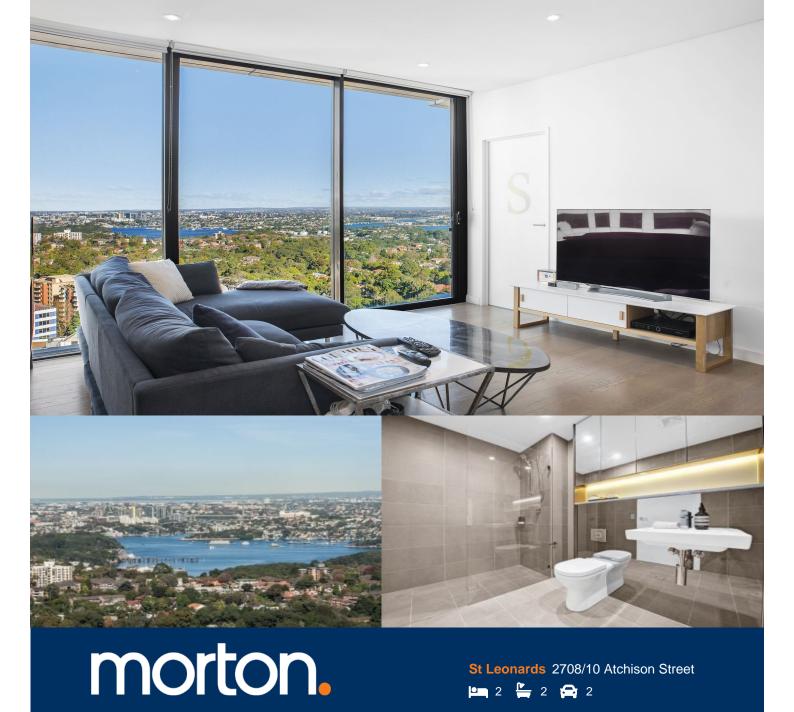

This enviable corner-positioned apartment located on the 27th floor of the contemporary Air Building in St Leonards makes the most of its elevated aspect. With floor to ceiling windows that flood the interior with natural light and bi-fold doors that extend the open-plan living area to the generous winter garden, this residence is perfect for those who appreciate style and sophistication and love to entertain.

- Open plan living area with floor to ceiling windows takes advantage of the panoramic views
- Spacious all-season winter garden, accessed via large bi-fold doors, extends the living space
- Contemporary gas kitchen with stone benchtops and stainless-steel appliances
- Spa-like bathroom with floor to ceiling tiles and separate bath with frameless glass shower screen
- Master bedroom with high pile carpet, built-in robe, and master ensuite
- Internal laundry with dryer; ducted reverse-cycle air conditioning throughout