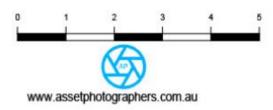

#### morton.com.au

 APPROX. INT. AREA
 : 50 m²

 APPROX. EXT. AREA
 : 8 m²

 TOTAL AREA INCLUDING CAR SPACE AND STORAGE CAGE : 76 m²

### 904/81B LORD SHEFFIELD CIRCUIT, PENRITH

Please note these measurements are approximate only. The plans is intended as a rough guide for illustrative purpose. It is not warranted or guaranteed to be correct nor it is part of the sale or rental contract