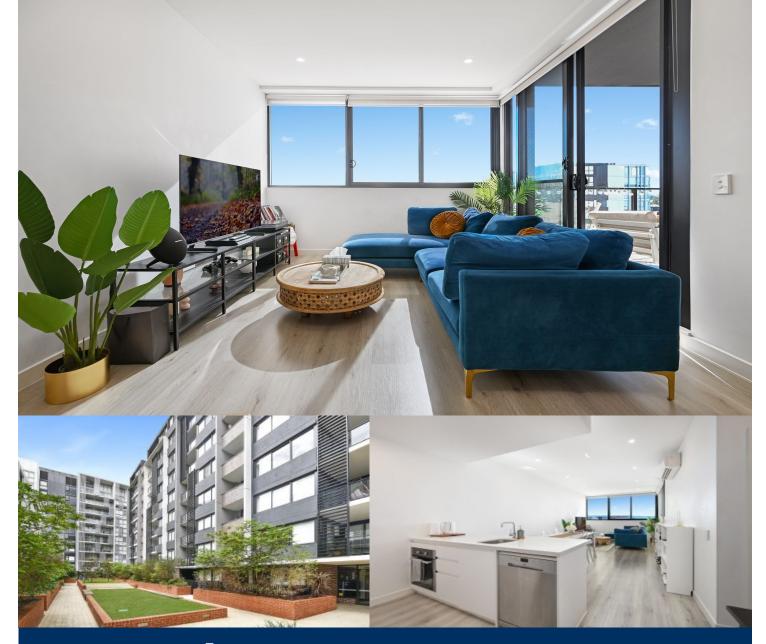

- Bright and airy, top floor northern aspect, covered balcony & mountain views

- Entertainer eat-in kitchen with stone benchtops, soft closed cupboards

- Four burner gas stove top with stainless steel appliances, dishwasher

- LED lighting, internal laundry, pantry, stylish bathroom with vanity cupboard

- Split system reverse cycle air con in living and bedroom, flyscreens in living

- 58sqm of in/outdoor living space with engineered timber floorboards

- Wool-blend carpeted bedroom, mirrored built-in robes,