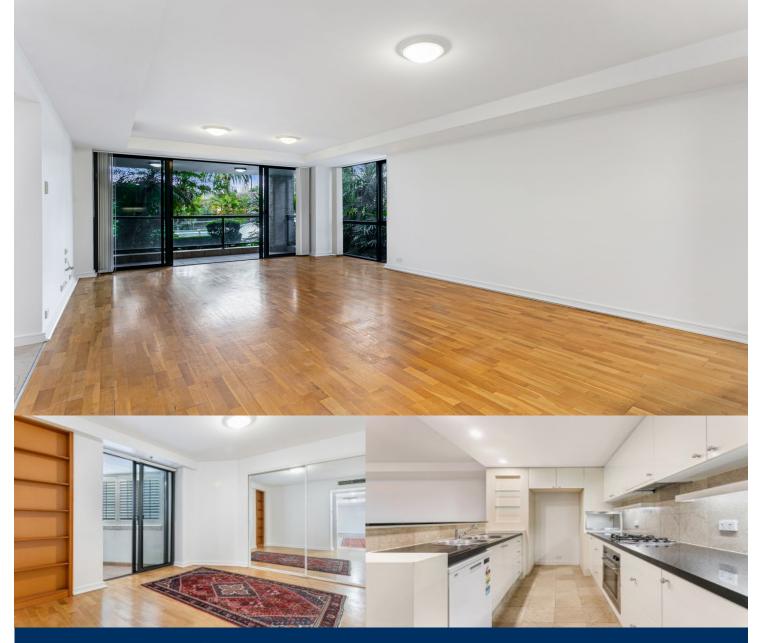

## morton.

Located within the beautiful sought after Marina One complex, this expansive two bedroom security apartment offers contemporary amenities. It features an open-plan lounge/dining area, elegant timber floors, and a state-of-the-art kitchen with granite benchtops and a dishwasher.

- The property is freshly painted
- Two marble bathrooms
- Ensuite
- Two balconies
- Level lift to security parking and visitor parking
- Aircon
- Swimming pool
- Secure car space
- Built in robes
- Internal laundry
- Dishwasher
- Separate built in pantry
- Security building, steps to harbour foreshore