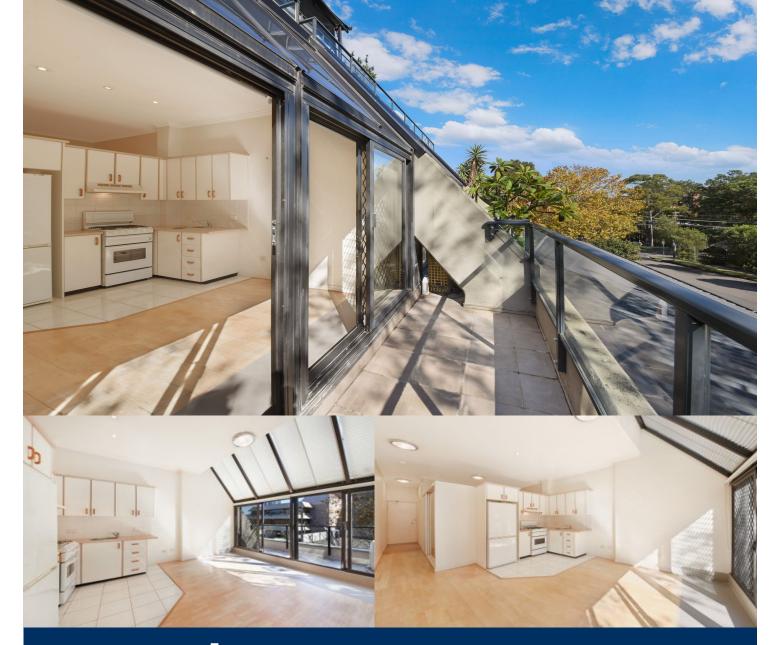

Located in the sought after Atrium building, this north facing one bedroom apartment is ideally located within a short stroll to city transport links as well as Willoughby Road's vibrant cafes and eateries.

- Abundant natural light
- Floorboards throughout
- Combined living and dining flows to sunny balcony
- Bedroom with mirrored built-in wardrobe
- Modern white tiled bathroom with separate bath tub
- Internal laundry with washing machine and dryer