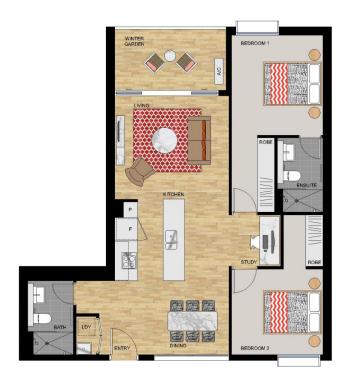

# APARTMENT 325 LOT 154

2 BEDROOM

| Internal (including Winter Garden) | 90 sqm |
|------------------------------------|--------|
| Total                              | 90 sqm |

SEAMIST - LEVEL 3

Ducktimer This floor plan has been prepared for marketing purposes only. All descriptions, dimensions, depictions and other datals in this floor plan may not be to cale and may vary from the property as bulk. Vour attention is dessor to the special conditions of the contract for sale of land. No third party has any authority to make or give any representation or warranty in relation to the property unless the representation or warranty is confirmed by the vendous and included in the contract for sale of land.