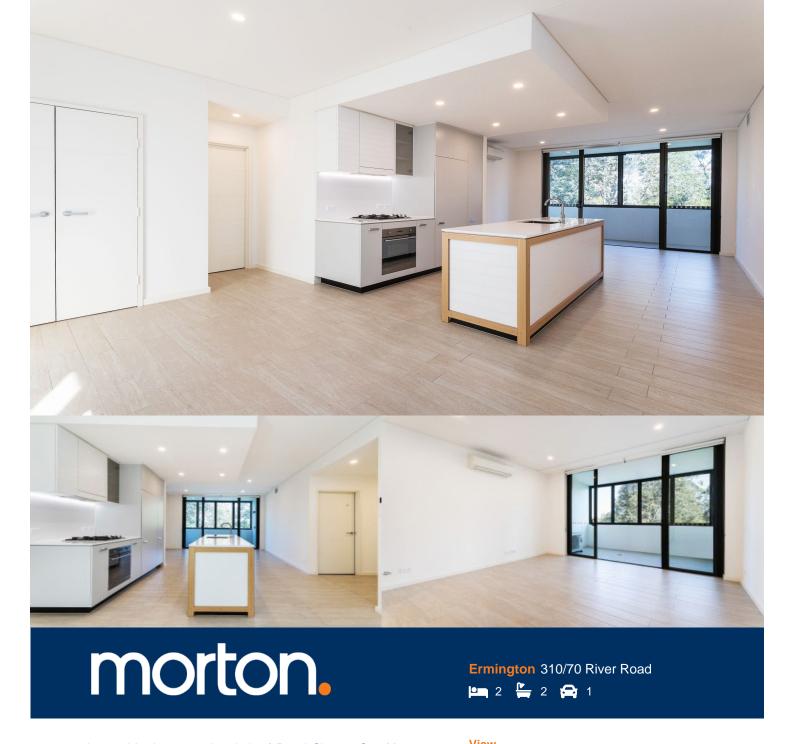

Located in the new urban hub of Royal Shores, San Marco offers lifestyle apartment living within the masterplanned community in Ermington. Perched on the waters edge, San Marco offers easy access to the river, cycleway and parks.

## APARTMENT FEATURES

- Reverse cycle air conditioning
- Stainless steel kitchen appliances
- Stone bench tops, mirror splash backs
- LED under cupboard lighting
- Wool blend carpets, efficient LED down lights
- Data/TV points in living and main bedroom
- Recessed mirrored cabinets in bathroom
- Security building, video intercom