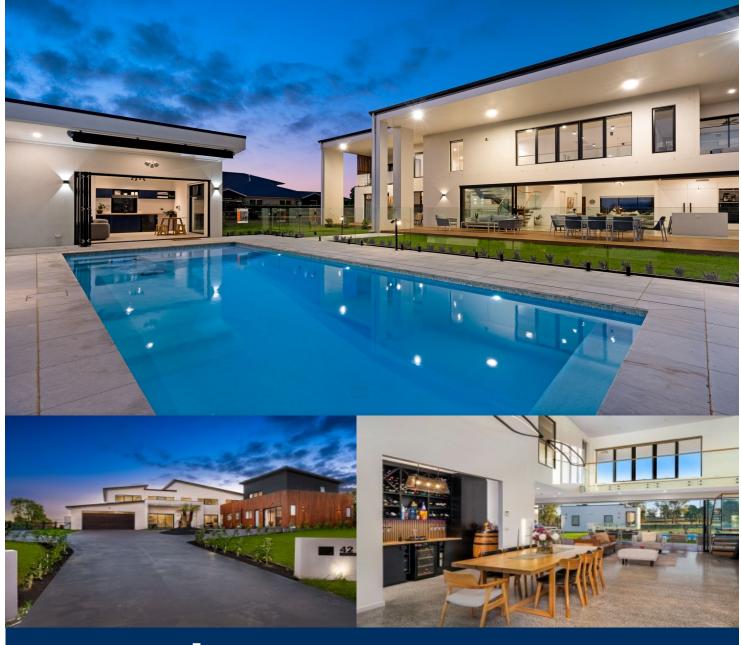

morton.

**Luddenham** 42 Portrush Crescent

Situated on an elevated 4000sqm block, this architecturally designed property offers an unparalleled lifestyle. The home itself is designed for multi-generational living, with spacious interiors that seamlessly blend modern luxury with comfort. From the moment you step inside, you'll be captivated by the high ceilings and the abundance of natural light. The open-plan living areas flow effortlessly to the outdoors, where you'll find meticulously landscaped gardens, a sparkling pool, and an alfresco dining area.

- Impressive entry foyer with six-metre-high ceilings awash with natural light
- Open plan chef's kitchen with contemporary appliances, butler's pantry, and wine cellar
- Multiple living zones with polished concrete floors, ideal for multi-generational living
- Two home offices, double height library, and a cinema room with wet bar
- Large, teenager's retreat with separate entrance, ensuite, kitchenette, and private balcony