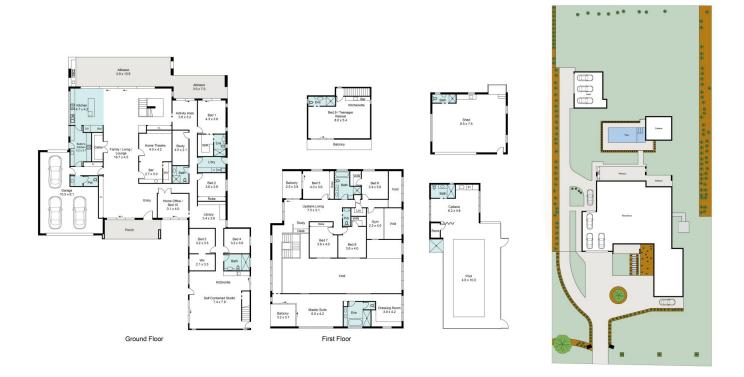

# 42 Portrush Crescent, Luddenham

Every care has been taken to verify the accuracy of the details and dimensions in this property plan. Prospective purchasers are advised to make their own enquiries to satisfy themselves in all respects. The plan is a representation only and is not necessarily to scale.

Ground Floor