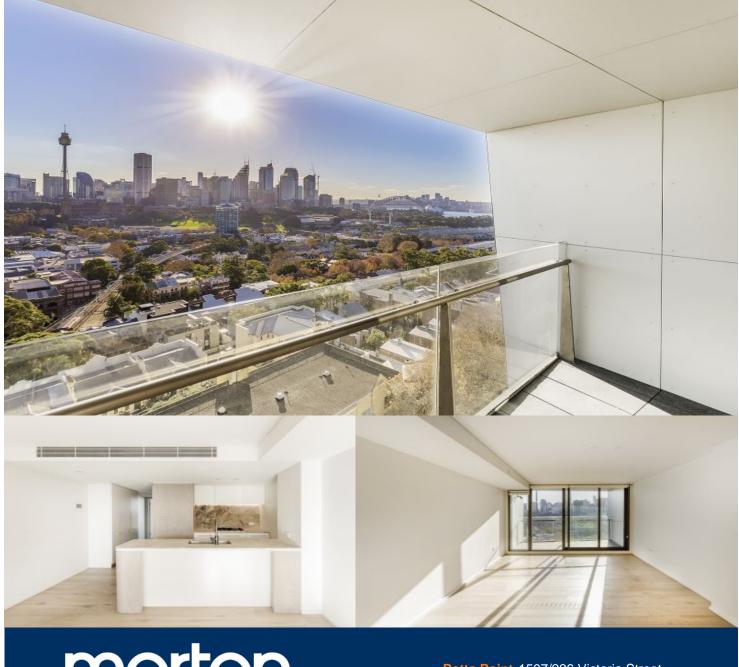

morton.

Potts Point 1507/226 Victoria Street

A luxurious modern two bedroom apartment in Potts Points newest most exciting residential tower 'Omnia'. This apartment offers high end finishes and unrivaled views of the city skyline, Opera house to the west and Elizabeth Bay and South Head to the east.

- Unfurnished
- Open plan kitchen, dining and living areas
- Designer stainless steel appliances
- Balcony with city and harbour views
- Two bedrooms both with built in wardrobes
- Internal laundry
- Building security access and video intercom