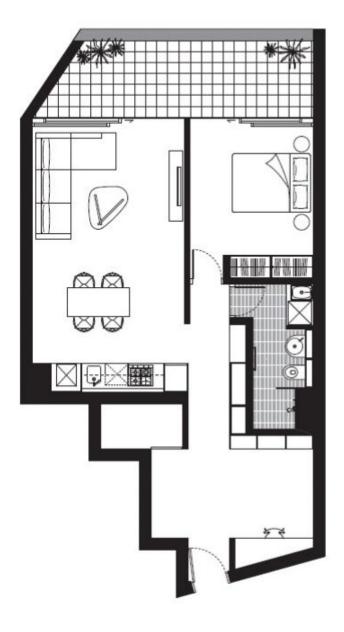

Wonderfully positioned in the bustling precinct of Victoria Park, 'Stella' apartments provide a new level of luxury living. This designer apartment maximises light, open spaces and cross-flow ventilation.

- Large open plan living flowing onto entertainer's balcony
- Floating timber floors throughout and flyscreens
- Kitchens include Caesarstone bench tops and Miele appliances
- Polyurethane finish joinery with ample storage
- Video intercom and secure lift access
- Bathrooms with Italian fittings
- Large study and ample storage within the unit
- Internal laundry with dryer
- Feature wall tiles and mirrored storage cabinets