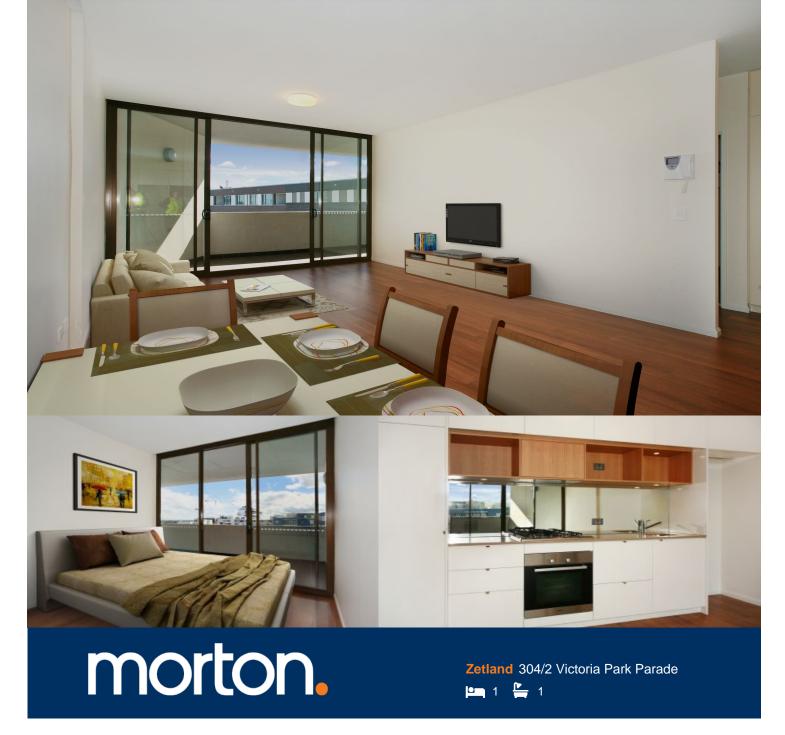

Wonderfully positioned in the bustling precinct of Victoria Park, 'Stella' apartments provide a new level of luxury living. This designer apartment maximises light, open spaces and cross-flow ventilation.

- Large open plan living flowing onto entertainer's balcony
- Floating timber floors throughout and flyscreens
- Kitchens include Caesarstone bench tops and Miele appliances
- Polyurethane finish joinery with ample storage
- Video intercom and secure lift access
- Bathrooms with Italian fittings
- Large study and ample storage within the unit
- Internal laundry with dryer
- Feature wall tiles and mirrored storage cabinets