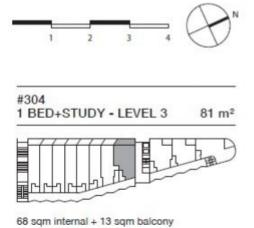

Wonderfully positioned in the bustling precinct of Victoria Park, 'Stella' apartments provide a new level of luxury living. This designer apartment maximises light, open spaces and cross-flow ventilation.

- Large open plan living flowing onto entertainer's balcony
- Floating timber floors throughout and flyscreens
- Kitchens include Caesarstone bench tops and Miele appliances
- Polyurethane finish joinery with ample storage
- Video intercom and secure lift access
- Bathrooms with Italian fittings
- Large study and ample storage within the unit
- Internal laundry with dryer
- Feature wall tiles and mirrored storage cabinets